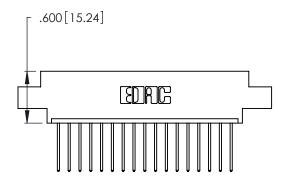

THIS IS A C.A.D. GENERATED DRAWING DO NOT MAKE MANUAL REVISIONS TO MASTER.

ORIGINAL

1

| 346/396 SERIES CARD EDGE CONNECTOR |
|------------------------------------|
| PART NUMBER: 346-017-540-604       |

**EDAC INC** TORONTO, ONTARIO CANADA