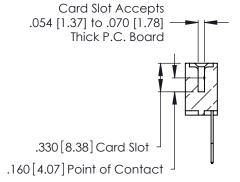

THIS IS A C.A.D. GENERATED DRAWING DO NOT MAKE MANUAL REVISIONS TO MASTER.

ISSUE NUMBER

ORIGINAL

1

**Contact Code 555** 

Contact Code 556

**Contact Code 558** 

**Contact Code 559** 

Contact Code 560

INSULATOR MATERIAL: THERMOPLASTIC POLYESTER, UL 94V-0 CONTACT MATERIAL; COPPER, NICKEL, TIN ALLOY CA-725 CONTACT PLATING: GOLD ON THE MATING AREA, TIN-LEAD

ON THE CONTACT TAILS, NICKEL UNDERPLATE