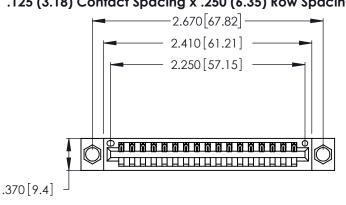

<u>Contact Dimensions:</u>
540-Wire Wrap .025 Sq. (0.64 Sq.) - Tail LG. =.560 (14.22)
.125 (3.18) Contact Spacing x .250 (6.35) Row Spacing

- INSULATOR MATERIAL: THERMOPLASTIC POLYESTER, UL 94V-0 CONTACT MATERIAL; COPPER, NICKEL, TIN ALLOY CA-725
- CONTACT PLATING: GOLD ON THE MATING AREA, TIN-LEAD ON THE CONTACT TAILS, NICKEL UNDERPLATE

THIS IS A C.A.D. GENERATED DRAWING DO NOT MAKE MANUAL REVISIONS TO MASTER.

ORIGINAL

1

| 346/396 SERIES CARD EDGE CONNECTOR |
|------------------------------------|
| PART NUMBER: 346-017-540-604       |

**EDAC INC** TORONTO, ONTARIO CANADA