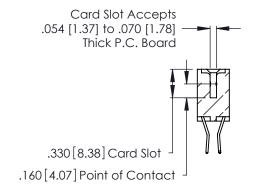

**Contact Code 560** 

INSULATOR MATERIAL: THERMOPLASTIC POLYESTER, UL 94V-0 CONTACT MATERIAL; COPPER, NICKEL, TIN ALLOY CA-725 CONTACT PLATING: GOLD ON THE MATING AREA, TIN-LEAD

ON THE CONTACT TAILS, NICKEL UNDERPLATE

346/396 SERIES CARD EDGE CONNECTOR CONTACT CODE 555,556,558,559,560 DIMENSIONS

YOUR CONNECTION TO QUALITY & SERVICE

**EDAC INC** TORONTO, ONTARIO CANADA

THESE DRAWINGS AND SPECIFICATIONS ARE THE PROPERTY OF EDAC INC.,AND SHALL NOT BE REPRODUCED, OR COPIED OR USED AS THE BASIS FOR THE MANUFACTURE OR SALE OF APPARATUS WITHOUT WRITTEN PERMISSION.