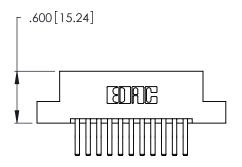

THIS IS A C.A.D. GENERATED DRAWING DO NOT MAKE MANUAL REVISIONS TO MASTER.

1

| 346/396 SERIES CARD EDGE CONNECTOR |
|------------------------------------|
| PART NUMBER: 346-022-560-207       |

**EDAC INC** TORONTO, ONTARIO CANADA