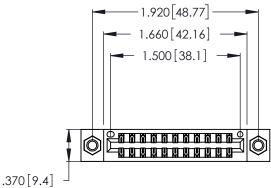

Contact Dimensions:
560-Extender Board Bend (Code 523 Contacts)
See Sheet 2 for Contact Code 555, 556, 558, 559, 560 Dimensions

- INSULATOR MATERIAL: THERMOPLASTIC POLYESTER, UL 94V-0 CONTACT MATERIAL; COPPER, NICKEL, TIN\_ALLOY CA-725
- CONTACT PLATING: GOLD ON THE MATING AREA, TIN-LEAD ON THE CONTACT TAILS, NICKEL UNDERPLATE

THIS IS A C.A.D. GENERATED DRAWING DO NOT MAKE MANUAL REVISIONS TO MASTER.

1

| 346/396 SERIES CARD EDGE CONNECTOR |
|------------------------------------|
| PART NUMBER: 346-022-560-207       |

**EDAC INC** TORONTO, ONTARIO CANADA