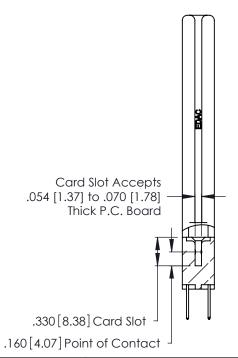

THIS IS A C.A.D. GENERATED DRAWING DO NOT MAKE MANUAL REVISIONS TO MASTER.

ISSUE NUMBER

ORIGINAL

1

**Contact Code 555** 

Contact Code 556

**Contact Code 558** 

**Contact Code 559** 

Contact Code 560

INSULATOR MATERIAL: THERMOPLASTIC POLYESTER, UL 94V-0 CONTACT MATERIAL; COPPER, NICKEL, TIN ALLOY CA-725 CONTACT PLATING: GOLD ON THE MATING AREA, TIN-LEAD

ON THE CONTACT TAILS, NICKEL UNDERPLATE