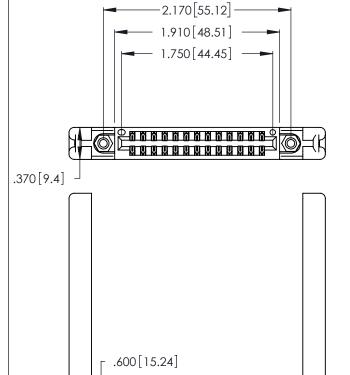

<u>Contact Dimensions:</u>
526-P.C. Tail .018 Sq. (0.46 Sq.) - Tail LG. =.350 (8.89)
.125 (3.18) Contact Spacing x .250 (6.35) Row Spacing

INSULATOR MATERIAL: THERMOPLASTIC POLYESTER, UL 94V-0 CONTACT MATERIAL; COPPER, NICKEL, TIN\_ALLOY CA-725

CONTACT PLATING: GOLD ON THE MATING AREA, TIN-LEAD ON THE CONTACT TAILS, NICKEL UNDERPLATE

THIS IS A C.A.D. GENERATED DRAWING DO NOT MAKE MANUAL REVISIONS TO MASTER.

ISSUE NUMBER

1

ORIGINAL

346/396 SERIES CARD EDGE CONNECTOR PART NUMBER: 346-026-526-858