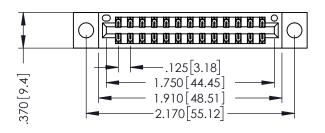

346/396 SERIES CARD EDGE CONNECTOR PART NUMBER: 346-026-540-204

**EDAC INC** TORONTO, ONTARIO CANADA

THESE DRAWINGS AND SPECIFICATIONS ARE THE PROPERTY OF EDAC INC.,AND SHALL NOT BE REPRODUCED,OR COPIED OR USED AS THE BASIS FOR THE MANUFACTURE OR SALE OF APPARATUS WITHOUT WRITTEN PERMISSION.

THIS IS A C.A.D. GENERATED DRAWING DO NOT MAKE MANUAL REVISIONS TO MASTER.

ISSUE NUMBER

ORIGINAL

1

- INSULATOR MATERIAL: THERMOPLASTIC POLYESTER, UL 94V-0 CONTACT MATERIAL; COPPER, NICKEL, TIN ALLOY CA-725 CONTACT PLATING: GOLD ON THE MATING AREA, TIN-LEAD
  - ON THE CONTACT TAILS, NICKEL UNDERPLATE