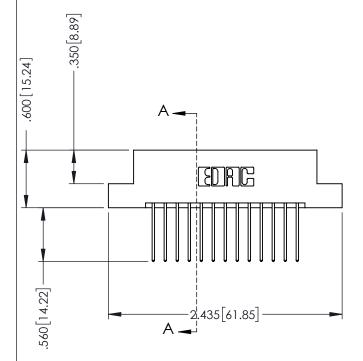

## 346/396 SERIES CARD EDGE CONNECTOR CONTACT CODE 555,556,558,559,560 DIMENSIONS

YOUR CONNECTION TO QUALITY & SERVICE

**EDAC INC** TORONTO, ONTARIO CANADA

THESE DRAWINGS AND SPECIFICATIONS ARE THE PROPERTY OF EDAC INC.,AND SHALL NOT BE REPRODUCED, OR COPIED OR USED AS THE BASIS FOR THE MANUFACTURE OR SALE OF APPARATUS WITHOUT WRITTEN PERMISSION.

## **Contact Code 555**

## **Contact Code 556**

INSULATOR MATERIAL: THERMOPLASTIC POLYESTER, UL 94V-0 CONTACT MATERIAL; COPPER, NICKEL, TIN ALLOY CA-725 CONTACT PLATING: GOLD ON THE MATING AREA, TIN-LEAD

ON THE CONTACT TAILS, NICKEL UNDERPLATE