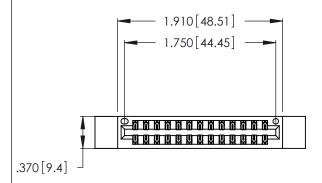

<u>Contact Dimensions:</u>
555-Extender Board Bend (Code 500 Contacts)
See Sheet 2 for Contact Code 555, 556, 558, 559, 560 Dimensions

THIS IS A C.A.D. GENERATED DRAWING DO NOT MAKE MANUAL REVISIONS TO MASTER.

ISSUE NUMBER ORIGINAL

1

Thick P.C. Board .330 [8.38] Card Slot .160 [4.07] Point of Contact

Card Slot Accepts .054 [1.37] to .070 [1.78]

INSULATOR MATERIAL: THERMOPLASTIC POLYESTER, UL 94V-0 CONTACT MATERIAL; COPPER, NICKEL, TIN\_ALLOY CA-725

CONTACT PLATING: GOLD ON THE MATING AREA, TIN-LEAD ON THE CONTACT TAILS, NICKEL UNDERPLATE

346/396 SERIES CARD EDGE CONNECTOR PART NUMBER: 346-026-555-812

YOUR CONNECTION TO QUALITY & SERVICE

**EDAC INC** TORONTO, ONTARIO CANADA