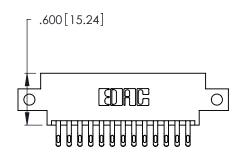

<u>Contact Dimensions:</u>
555-Extender Board Bend (Code 500 Contacts)
See Sheet 2 for Contact Code 555, 556, 558, 559, 560 Dimensions

THIS IS A C.A.D. GENERATED DRAWING DO NOT MAKE MANUAL REVISIONS TO MASTER.

ISSUE NUMBER ORIGINAL

1

Thick P.C. Board .330 [8.38] Card Slot .160 [4.07] Point of Contact

Card Slot Accepts .054 [1.37] to .070 [1.78]

INSULATOR MATERIAL: THERMOPLASTIC POLYESTER, UL 94V-0 CONTACT MATERIAL; COPPER, NICKEL, TIN\_ALLOY CA-725

CONTACT PLATING: GOLD ON THE MATING AREA, TIN-LEAD ON THE CONTACT TAILS, NICKEL UNDERPLATE

346/396 SERIES CARD EDGE CONNECTOR PART NUMBER: 346-026-555-812

YOUR CONNECTION TO QUALITY & SERVICE

**EDAC INC** TORONTO, ONTARIO CANADA