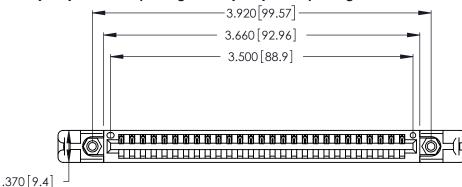

<u>Contact Dimensions:</u>
526-P.C. Tail .018 Sq. (0.46 Sq.) - Tail LG. =.350 (8.89)
.125 (3.18) Contact Spacing x .250 (6.35) Row Spacing

.600 [15.24] EDING

THIS IS A C.A.D. GENERATED DRAWING DO NOT MAKE MANUAL REVISIONS TO MASTER.

ISSUE NUMBER

ORIGINAL

1

Card Slot Accepts .054 [1.37] to .070 [1.78] Thick P.C. Board .330 [8.38] Card Slot .160 [4.07] Point of Contact

PART NUMBER: 346-027-526-158

YOUR CONNECTION TO QUALITY & SERVICE

**EDAC INC** TORONTO, ONTARIO CANADA

346/396 SERIES CARD EDGE CONNECTOR

THESE DRAWINGS AND SPECIFICATIONS ARE THE PROPERTY OF EDAC INC.,AND SHALL NOT BE REPRODUCED, OR COPIED OR USED AS THE BASIS FOR THE MANUFACTURE OR SALE OF APPARATUS WITHOUT WRITTEN PERMISSION.