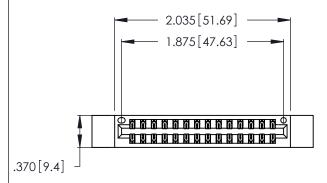

<u>Contact Dimensions:</u>
540-Wire Wrap .025 Sq. (0.64 Sq.) - Tail LG. =.560 (14.22)
.125 (3.18) Contact Spacing x .250 (6.35) Row Spacing

- INSULATOR MATERIAL: THERMOPLASTIC POLYESTER, UL 94V-0 CONTACT MATERIAL; COPPER, NICKEL, TIN ALLOY CA-725
- CONTACT PLATING: GOLD ON THE MATING AREA, TIN-LEAD ON THE CONTACT TAILS, NICKEL UNDERPLATE

THIS IS A C.A.D. GENERATED DRAWING DO NOT MAKE MANUAL REVISIONS TO MASTER.

| 346/396 SERIES CARD EDGE CONNECTOR |
|------------------------------------|
| PART NUMBER: 346-028-540-812       |

**EDAC INC** TORONTO, ONTARIO CANADA