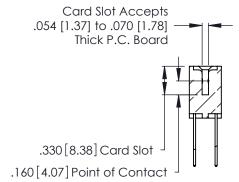

**Contact Code 560** 

INSULATOR MATERIAL: THERMOPLASTIC POLYESTER, UL 94V-0 CONTACT MATERIAL; COPPER, NICKEL, TIN ALLOY CA-725 CONTACT PLATING: GOLD ON THE MATING AREA, TIN-LEAD

ON THE CONTACT TAILS, NICKEL UNDERPLATE

346/396 SERIES CARD EDGE CONNECTOR CONTACT CODE 555,556,558,559,560 DIMENSIONS

YOUR CONNECTION TO QUALITY & SERVICE

**EDAC INC** TORONTO, ONTARIO CANADA

THESE DRAWINGS AND SPECIFICATIONS ARE THE PROPERTY OF EDAC INC.,AND SHALL NOT BE REPRODUCED, OR COPIED OR USED AS THE BASIS FOR THE MANUFACTURE OR SALE OF APPARATUS WITHOUT WRITTEN PERMISSION.