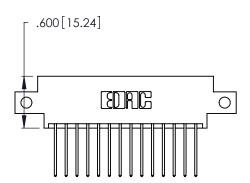

THIS IS A C.A.D. GENERATED DRAWING DO NOT MAKE MANUAL REVISIONS TO MASTER.

| 346/396 SERIES CARD EDGE CONNECTOR |
|------------------------------------|
| PART NUMBER: 346-028-540-812       |

**EDAC INC** TORONTO, ONTARIO CANADA

THESE DRAWINGS AND SPECIFICATIONS ARE THE PROPERTY OF EDAC INC.,AND SHALL NOT BE REPRODUCED, OR COPIED OR USED AS THE BASIS FOR THE MANUFACTURE OR SALE OF APPARATUS WITHOUT WRITTEN PERMISSION.

| ACAD REFERENCE NO. |        | 346-ENG-MASTER   |
|--------------------|--------|------------------|
| DRAWN:             | J.LEE  | DATE: APR. 22/09 |
| CHECKED:           |        | DATE:            |
| SCALE:             | N.T.S  | SHEET 1 OF 2     |
| DRAWING N          | IUMBER | ISSUE            |
| 346                | 1      |                  |