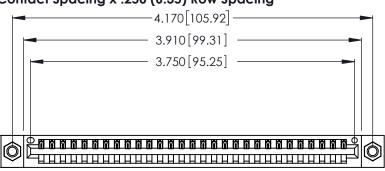

Contact Dimensions: 541-Wire Wrap .025 Sq. (0.64 Sq.) - Tail LG. =.750 (19.05) .125 (3.18) Contact Spacing x .250 (6.35) Row Spacing

.370 [9.4]

.600 [15.24] 

THIS IS A C.A.D. GENERATED DRAWING DO NOT MAKE MANUAL REVISIONS TO MASTER.

Card Slot Accepts .054 [1.37] to .070 [1.78] Thick P.C. Board

.330 [8.38] Card Slot .160 [4.07] Point of Contact ISSUE NUMBER ORIGINAL 1

346/396 SERIES CARD EDGE CONNECTOR PART NUMBER: 346-029-541-107

YOUR CONNECTION TO QUALITY & SERVICE