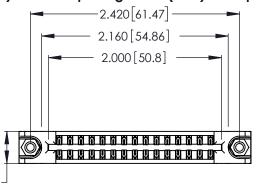

Contact Dimensions: 500-Wire Hole .050x.025 (1.27x0.64) - Tail LG. =.260 (6.60) .125 (3.18) Contact Spacing x .250 (6.35) Row Spacing

.370 [9.4]

INSULATOR MATERIAL: THERMOPLASTIC POLYESTER, UL 94V-0 CONTACT MATERIAL; COPPER, NICKEL, TIN\_ALLOY CA-725

CONTACT PLATING: GOLD ON THE MATING AREA, TIN-LEAD ON THE CONTACT TAILS, NICKEL UNDERPLATE

THIS IS A C.A.D. GENERATED DRAWING DO NOT MAKE MANUAL REVISIONS TO MASTER.

ISSUE NUMBER

ORIGINAL

1

| 346/396 SERIES CARD EDGE CONNECTOR |
|------------------------------------|
| PART NUMBER: 346-030-500-878       |