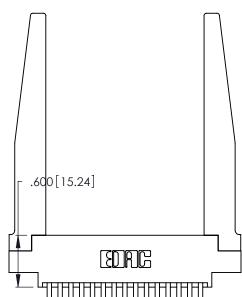

Contact Dimensions: 500-Wire Hole .050x.025 (1.27x0.64) - Tail LG. =.260 (6.60) .125 (3.18) Contact Spacing x .250 (6.35) Row Spacing

.370 [9.4]

INSULATOR MATERIAL: THERMOPLASTIC POLYESTER, UL 94V-0 CONTACT MATERIAL; COPPER, NICKEL, TIN\_ALLOY CA-725

CONTACT PLATING: GOLD ON THE MATING AREA, TIN-LEAD ON THE CONTACT TAILS, NICKEL UNDERPLATE

THIS IS A C.A.D. GENERATED DRAWING DO NOT MAKE MANUAL REVISIONS TO MASTER.

ISSUE NUMBER

ORIGINAL

1

| 346/396 SERIES CARD EDGE CONNECTOR |
|------------------------------------|
| PART NUMBER: 346-030-500-878       |