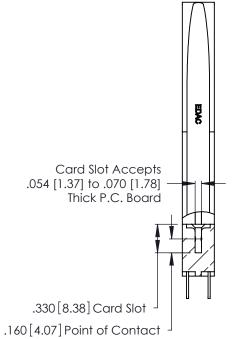

THIS IS A C.A.D. GENERATED DRAWING DO NOT MAKE MANUAL REVISIONS TO MASTER.

ISSUE NUMBER

ORIGINAL

1

**Contact Code 555** 

Contact Code 556

**Contact Code 558** 

**Contact Code 559** 

Contact Code 560

INSULATOR MATERIAL: THERMOPLASTIC POLYESTER, UL 94V-0 CONTACT MATERIAL; COPPER, NICKEL, TIN ALLOY CA-725 CONTACT PLATING: GOLD ON THE MATING AREA, TIN-LEAD

ON THE CONTACT TAILS, NICKEL UNDERPLATE

346/396 SERIES CARD EDGE CONNECTOR CONTACT CODE 555,556,558,559,560 DIMENSIONS

YOUR CONNECTION TO QUALITY & SERVICE

**EDAC INC** TORONTO, ONTARIO CANADA

THESE DRAWINGS AND SPECIFICATIONS ARE THE PROPERTY OF EDAC INC.,AND SHALL NOT BE REPRODUCED, OR COPIED OR USED AS THE BASIS FOR THE MANUFACTURE OR SALE OF APPARATUS WITHOUT WRITTEN PERMISSION.