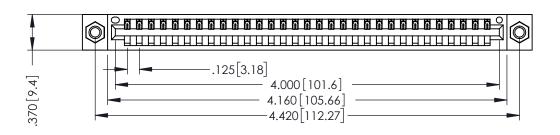

> 346/396 SERIES CARD EDGE CONNECTOR PART NUMBER: 346-031-526-607

YOUR CONNECTION TO QUALITY & SERVICE

**EDAC INC** TORONTO, ONTARIO CANADA

THESE DRAWINGS AND SPECIFICATIONS ARE THE PROPERTY OF EDAC INC., AND SHALL NOT BE REPRODUCED,OR COPIED OR USED AS THE BASIS FOR THE MANUFACTURE OR SALE OF APPARATUS WITHOUT WRITTEN PERMISSION.

THIS IS A C.A.D. GENERATED DRAWING DO NOT MAKE MANUAL REVISIONS TO MASTER.

ISSUE NUMBER

ORIGINAL

1

.330 [8.38] Slot Depth .160 [4.06] Point of Contact **SECTION A-A** 

EDRG .250 [6.35] 350 [8.89] 4.685[119]