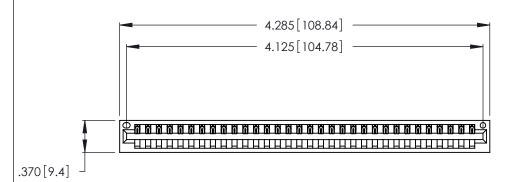

<u>Contact Dimensions:</u>
520-P.C. Tail .030x.018 (0.76x0.46) - Tail LG. = .175 (4.45) .125 (3.18) Contact Spacing x .250 (6.35) Row Spacing

THIS IS A C.A.D. GENERATED DRAWING DO NOT MAKE MANUAL REVISIONS TO MASTER.

1

- INSULATOR MATERIAL: THERMOPLASTIC POLYESTER, UL 94V-0 CONTACT MATERIAL; COPPER, NICKEL, TIN\_ALLOY CA-725
- CONTACT PLATING: GOLD ON THE MATING AREA, TIN-LEAD ON THE CONTACT TAILS, NICKEL UNDERPLATE