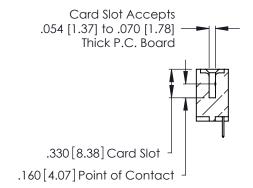

THIS IS A C.A.D. GENERATED DRAWING DO NOT MAKE MANUAL REVISIONS TO MASTER.

ISSUE NUMBER

ORIGINAL

1

**Contact Code 555** 

Contact Code 556

**Contact Code 558** 

**Contact Code 559** 

Contact Code 560

INSULATOR MATERIAL: THERMOPLASTIC POLYESTER, UL 94V-0 CONTACT MATERIAL; COPPER, NICKEL, TIN ALLOY CA-725 CONTACT PLATING: GOLD ON THE MATING AREA, TIN-LEAD ON THE CONTACT TAILS, NICKEL UNDERPLATE