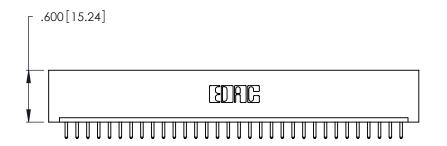

| 346/396 SERIES CARD EDGE CONNECTOR |
|------------------------------------|
| PART NUMBER: 346-032-520-101       |

YOUR CONNECTION TO QUALITY & SERVICE

**EDAC INC** TORONTO, ONTARIO CANADA

THESE DRAWINGS AND SPECIFICATIONS ARE THE PROPERTY OF EDAC INC.,AND SHALL NOT BE REPRODUCED, OR COPIED OR USED AS THE BASIS FOR THE MANUFACTURE OR SALE OF APPARATUS WITHOUT WRITTEN PERMISSION.