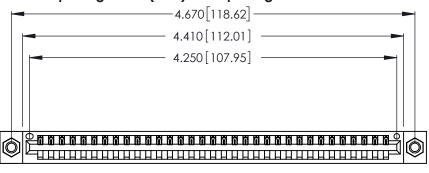

| 346/396 SERIES CARD EDGE CONNECTOR |
|------------------------------------|
| PART NUMBER: 346-033-540-607       |

**EDAC INC** TORONTO, ONTARIO CANADA

THESE DRAWINGS AND SPECIFICATIONS ARE THE PROPERTY OF EDAC INC., AND SHALL NOT BE REPRODUCED, OR COPIED OR USED AS THE BASIS FOR THE MANUFACTURE OR SALE OF APPARATUS WITHOUT WRITTEN PERMISSION.

<u>Contact Dimensions:</u>
540-Wire Wrap .025 Sq. (0.64 Sq.) - Tail LG. =.560 (14.22) .125 (3.18) Contact Spacing x .250 (6.35) Row Spacing

.370 [9.4]

THIS IS A C.A.D. GENERATED DRAWING DO NOT MAKE MANUAL REVISIONS TO MASTER.

Card Slot Accepts .054 [1.37] to .070 [1.78] Thick P.C. Board .330 [8.38] Card Slot .160 [4.07] Point of Contact

- INSULATOR MATERIAL: THERMOPLASTIC POLYESTER, UL 94V-0 CONTACT MATERIAL; COPPER, NICKEL, TIN ALLOY CA-725
- CONTACT PLATING: GOLD ON THE MATING AREA, TIN-LEAD ON THE CONTACT TAILS, NICKEL UNDERPLATE