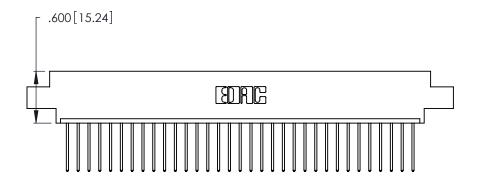

<u>Contact Dimensions:</u>
540-Wire Wrap .025 Sq. (0.64 Sq.) - Tail LG. =.560 (14.22) .125 (3.18) Contact Spacing x .250 (6.35) Row Spacing

.370 [9.4]

THIS IS A C.A.D. GENERATED DRAWING DO NOT MAKE MANUAL REVISIONS TO MASTER.

Card Slot Accepts .054 [1.37] to .070 [1.78] Thick P.C. Board .330 [8.38] Card Slot .160 [4.07] Point of Contact

- INSULATOR MATERIAL: THERMOPLASTIC POLYESTER, UL 94V-0 CONTACT MATERIAL; COPPER, NICKEL, TIN ALLOY CA-725
- CONTACT PLATING: GOLD ON THE MATING AREA, TIN-LEAD ON THE CONTACT TAILS, NICKEL UNDERPLATE

| 346/396 SERIES CARD EDGE CONNECTOR |
|------------------------------------|
| PART NUMBER: 346-033-540-607       |

**EDAC INC** TORONTO, ONTARIO CANADA

THESE DRAWINGS AND SPECIFICATIONS ARE THE PROPERTY OF EDAC INC., AND SHALL NOT BE REPRODUCED, OR COPIED OR USED AS THE BASIS FOR THE MANUFACTURE OR SALE OF APPARATUS WITHOUT WRITTEN PERMISSION.