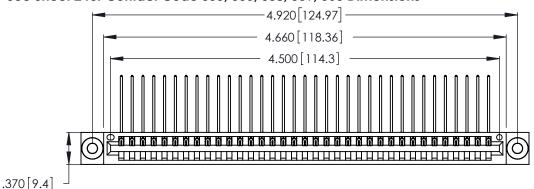

Contact Dimensions:
559-90 Degree Bend (Code 541 Contacts)
See Sheet 2 for Contact Code 555, 556, 558, 559, 560 Dimensions

THIS IS A C.A.D. GENERATED DRAWING DO NOT MAKE MANUAL REVISIONS TO MASTER.

INSULATOR MATERIAL: THERMOPLASTIC POLYESTER, UL 94V-0 CONTACT MATERIAL; COPPER, NICKEL, TIN ALLOY CA-725

CONTACT PLATING: GOLD ON THE MATING AREA, TIN-LEAD ON THE CONTACT TAILS, NICKEL UNDERPLATE

346/396 SERIES CARD EDGE CONNECTOR PART NUMBER: 346-035-559-103

YOUR CONNECTION TO QUALITY & SERVICE

**EDAC INC** TORONTO, ONTARIO CANADA