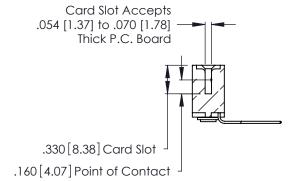

Contact Code 560

INSULATOR MATERIAL: THERMOPLASTIC POLYESTER, UL 94V-0 CONTACT MATERIAL; COPPER, NICKEL, TIN ALLOY CA-725 CONTACT PLATING: GOLD ON THE MATING AREA, TIN-LEAD

ON THE CONTACT TAILS, NICKEL UNDERPLATE

346/396 SERIES CARD EDGE CONNECTOR CONTACT CODE 555,556,558,559,560 DIMENSIONS

YOUR CONNECTION TO QUALITY & SERVICE

**EDAC INC** TORONTO, ONTARIO CANADA

THESE DRAWINGS AND SPECIFICATIONS ARE THE PROPERTY OF EDAC INC.,AND SHALL NOT BE REPRODUCED, OR COPIED OR USED AS THE BASIS FOR THE MANUFACTURE OR SALE OF APPARATUS WITHOUT WRITTEN PERMISSION.