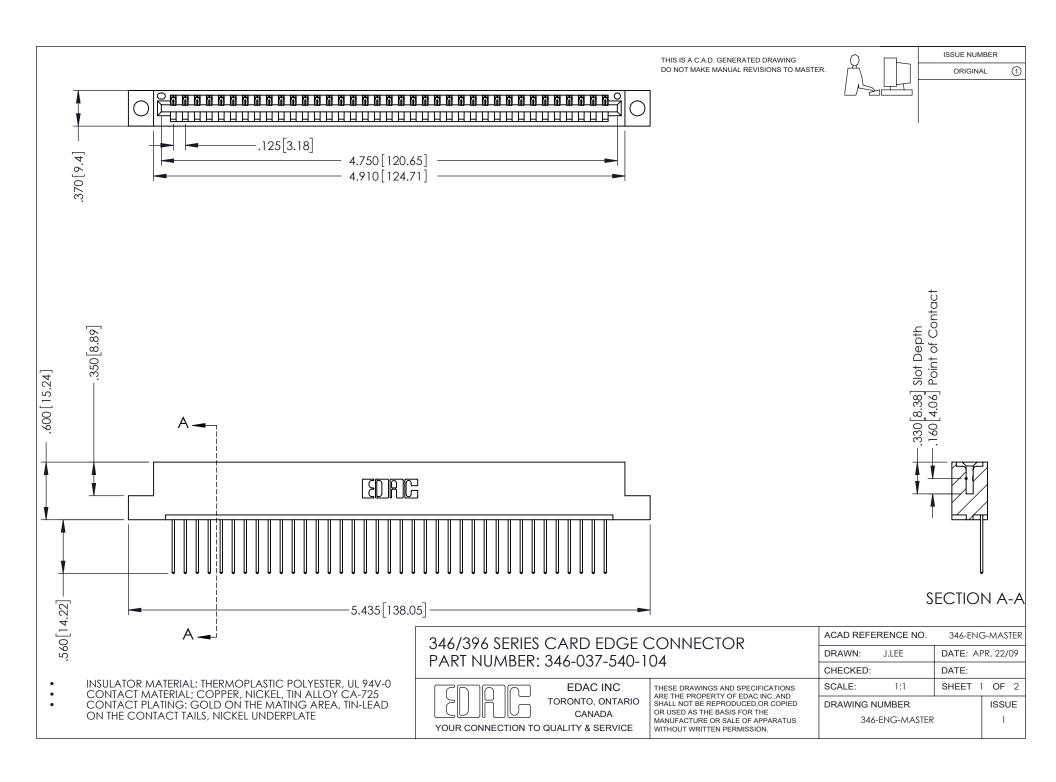

## **Contact Code 556**

INSULATOR MATERIAL: THERMOPLASTIC POLYESTER, UL 94V-0 CONTACT MATERIAL; COPPER, NICKEL, TIN ALLOY CA-725 CONTACT PLATING: GOLD ON THE MATING AREA, TIN-LEAD

ON THE CONTACT TAILS, NICKEL UNDERPLATE

## 346/396 SERIES CARD EDGE CONNECTOR CONTACT CODE 555,556,558,559,560 DIMENSIONS

YOUR CONNECTION TO QUALITY & SERVICE

**EDAC INC** TORONTO, ONTARIO CANADA

THESE DRAWINGS AND SPECIFICATIONS ARE THE PROPERTY OF EDAC INC.,AND SHALL NOT BE REPRODUCED, OR COPIED OR USED AS THE BASIS FOR THE MANUFACTURE OR SALE OF APPARATUS WITHOUT WRITTEN PERMISSION.