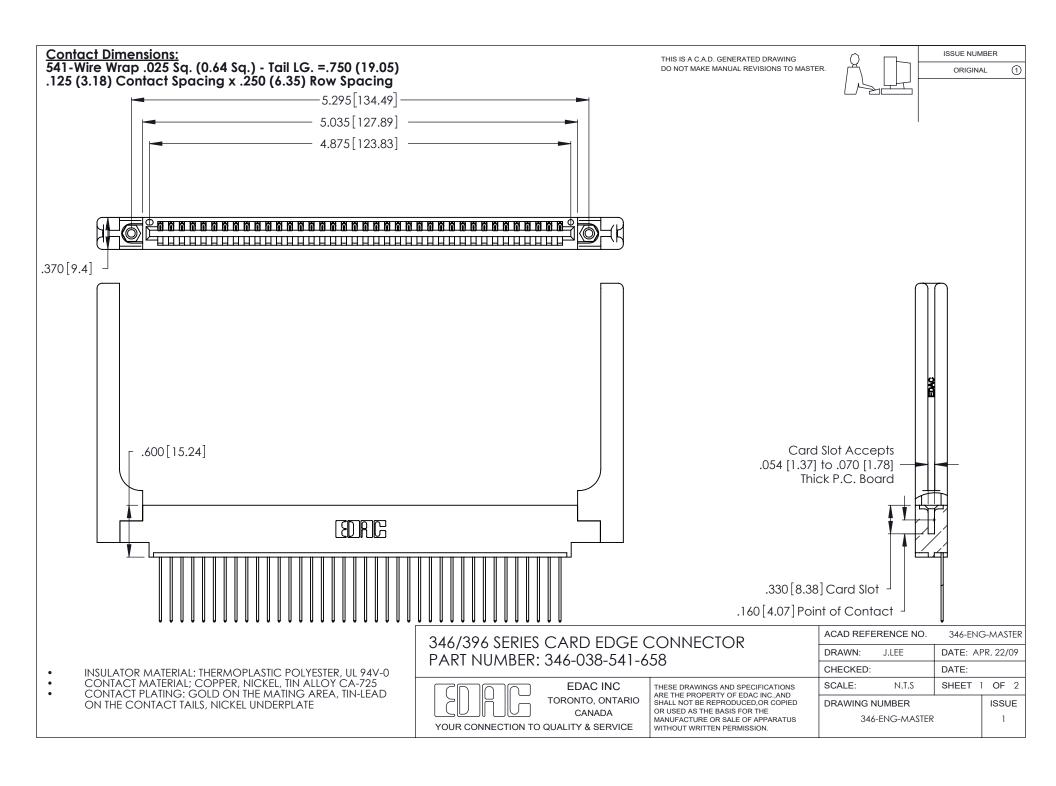

THIS IS A C.A.D. GENERATED DRAWING DO NOT MAKE MANUAL REVISIONS TO MASTER.

ISSUE NUMBER

ORIGINAL

1

**Contact Code 555** 

Contact Code 556

**Contact Code 558** 

**Contact Code 559** 

Contact Code 560

INSULATOR MATERIAL: THERMOPLASTIC POLYESTER, UL 94V-0 CONTACT MATERIAL; COPPER, NICKEL, TIN ALLOY CA-725 CONTACT PLATING: GOLD ON THE MATING AREA, TIN-LEAD

ON THE CONTACT TAILS, NICKEL UNDERPLATE

346/396 SERIES CARD EDGE CONNECTOR CONTACT CODE 555,556,558,559,560 DIMENSIONS

YOUR CONNECTION TO QUALITY & SERVICE

**EDAC INC** TORONTO, ONTARIO CANADA

THESE DRAWINGS AND SPECIFICATIONS ARE THE PROPERTY OF EDAC INC.,AND SHALL NOT BE REPRODUCED, OR COPIED OR USED AS THE BASIS FOR THE MANUFACTURE OR SALE OF APPARATUS WITHOUT WRITTEN PERMISSION.