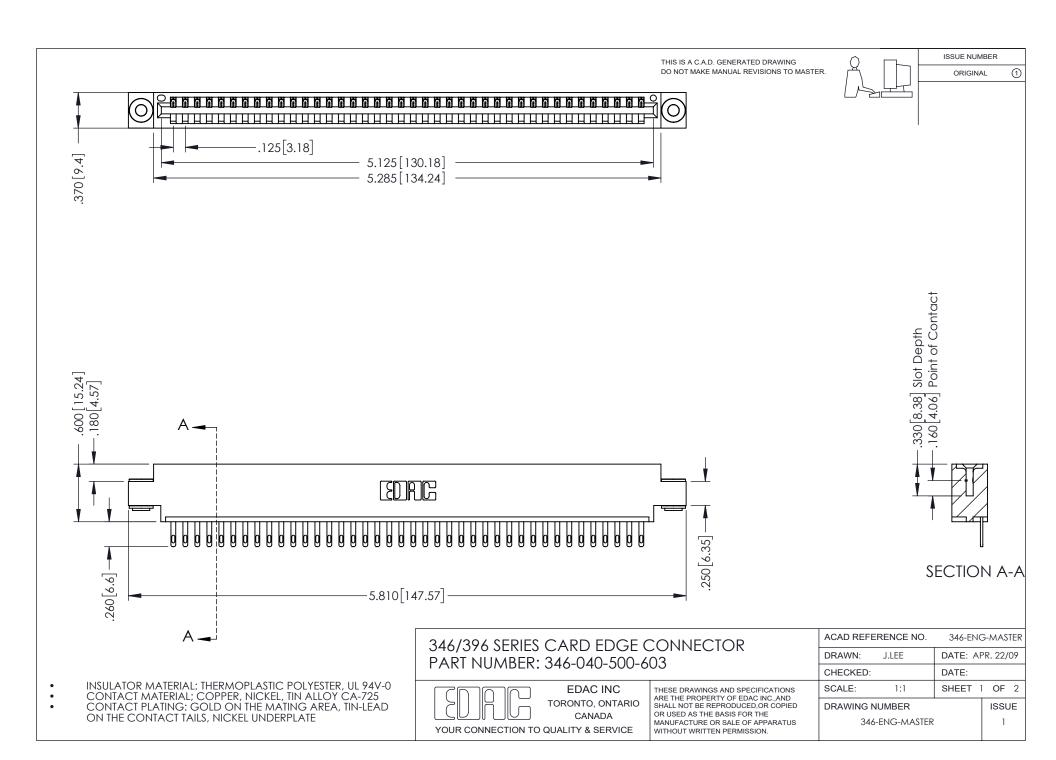

## **Contact Code 556**

INSULATOR MATERIAL: THERMOPLASTIC POLYESTER, UL 94V-0 CONTACT MATERIAL; COPPER, NICKEL, TIN ALLOY CA-725 CONTACT PLATING: GOLD ON THE MATING AREA, TIN-LEAD

ON THE CONTACT TAILS, NICKEL UNDERPLATE