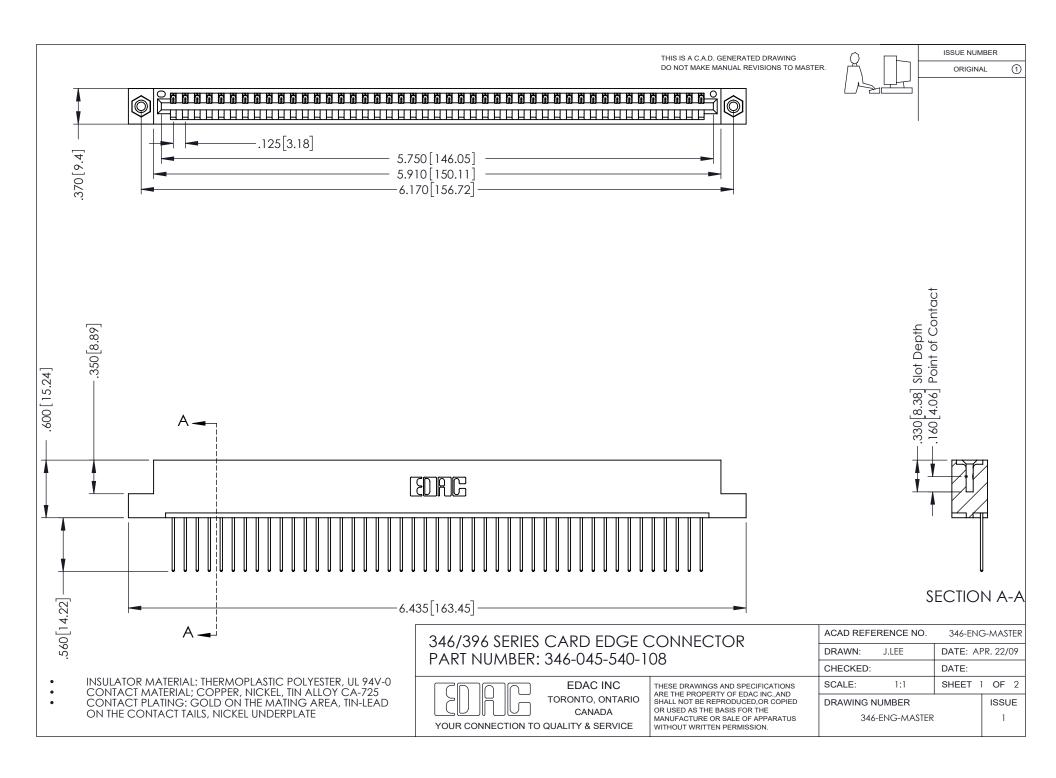

## **Contact Code 556**

INSULATOR MATERIAL: THERMOPLASTIC POLYESTER, UL 94V-0 CONTACT MATERIAL; COPPER, NICKEL, TIN ALLOY CA-725 CONTACT PLATING: GOLD ON THE MATING AREA, TIN-LEAD

ON THE CONTACT TAILS, NICKEL UNDERPLATE

## 346/396 SERIES CARD EDGE CONNECTOR CONTACT CODE 555,556,558,559,560 DIMENSIONS

YOUR CONNECTION TO QUALITY & SERVICE

**EDAC INC** TORONTO, ONTARIO CANADA

THESE DRAWINGS AND SPECIFICATIONS ARE THE PROPERTY OF EDAC INC.,AND SHALL NOT BE REPRODUCED, OR COPIED OR USED AS THE BASIS FOR THE MANUFACTURE OR SALE OF APPARATUS WITHOUT WRITTEN PERMISSION.