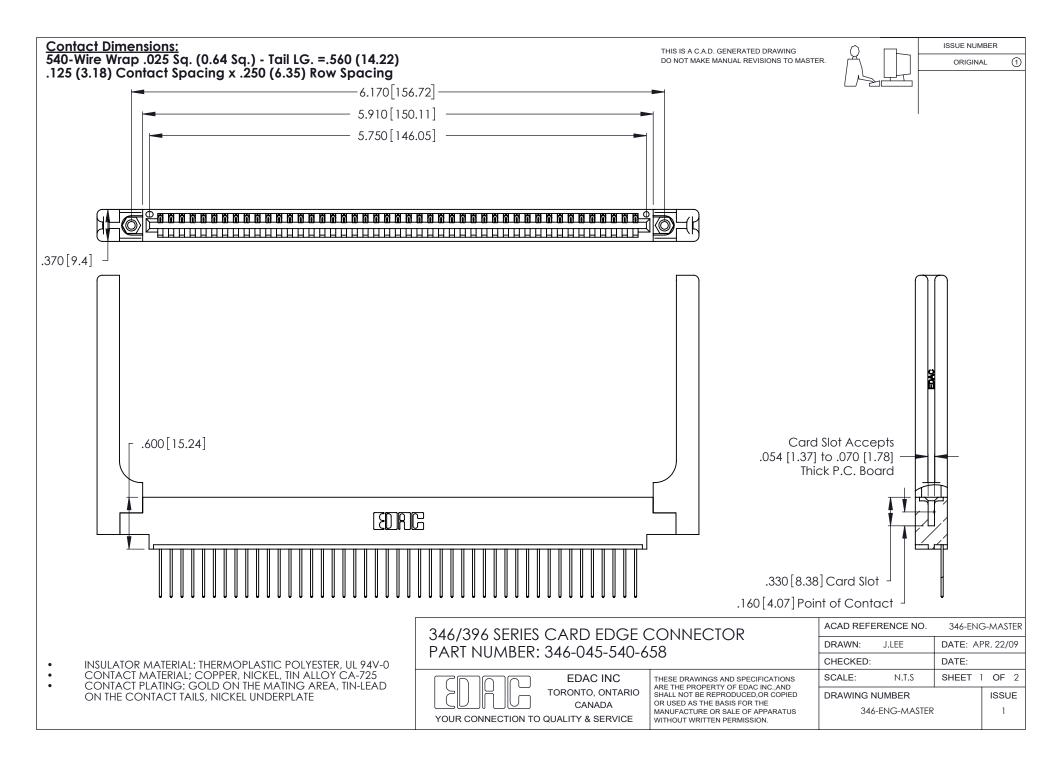

THIS IS A C.A.D. GENERATED DRAWING DO NOT MAKE MANUAL REVISIONS TO MASTER.

ISSUE NUMBER

ORIGINAL

1

**Contact Code 555** 

Contact Code 556

**Contact Code 558** 

**Contact Code 559** 

Contact Code 560

INSULATOR MATERIAL: THERMOPLASTIC POLYESTER, UL 94V-0 CONTACT MATERIAL; COPPER, NICKEL, TIN ALLOY CA-725 CONTACT PLATING: GOLD ON THE MATING AREA, TIN-LEAD

ON THE CONTACT TAILS, NICKEL UNDERPLATE

346/396 SERIES CARD EDGE CONNECTOR CONTACT CODE 555,556,558,559,560 DIMENSIONS

YOUR CONNECTION TO QUALITY & SERVICE

**EDAC INC** TORONTO, ONTARIO CANADA

THESE DRAWINGS AND SPECIFICATIONS ARE THE PROPERTY OF EDAC INC.,AND SHALL NOT BE REPRODUCED, OR COPIED OR USED AS THE BASIS FOR THE MANUFACTURE OR SALE OF APPARATUS WITHOUT WRITTEN PERMISSION.