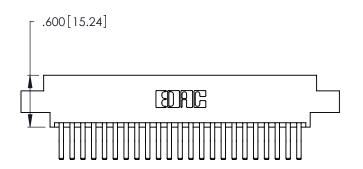

Contact Dimensions:
560-Extender Board Bend (Code 523 Contacts)
See Sheet 2 for Contact Code 555, 556, 558, 559, 560 Dimensions

Card Slot Accepts .054 [1.37] to .070 [1.78] Thick P.C. Board .330 [8.38] Card Slot

.160 [4.07] Point of Contact

- INSULATOR MATERIAL: THERMOPLASTIC POLYESTER, UL 94V-0 CONTACT MATERIAL; COPPER, NICKEL, TIN\_ALLOY CA-725
- CONTACT PLATING: GOLD ON THE MATING AREA, TIN-LEAD ON THE CONTACT TAILS, NICKEL UNDERPLATE

346/396 SERIES CARD EDGE CONNECTOR PART NUMBER: 346-046-560-802

**EDAC INC** TORONTO, ONTARIO CANADA

THESE DRAWINGS AND SPECIFICATIONS ARE THE PROPERTY OF EDAC INC.,AND SHALL NOT BE REPRODUCED, OR COPIED OR USED AS THE BASIS FOR THE MANUFACTURE OR SALE OF APPARATUS WITHOUT WRITTEN PERMISSION.