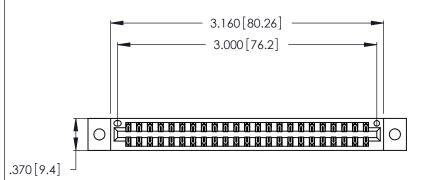

Contact Dimensions:
560-Extender Board Bend (Code 523 Contacts)
See Sheet 2 for Contact Code 555, 556, 558, 559, 560 Dimensions

Card Slot Accepts .054 [1.37] to .070 [1.78] Thick P.C. Board .330 [8.38] Card Slot

.160 [4.07] Point of Contact

- INSULATOR MATERIAL: THERMOPLASTIC POLYESTER, UL 94V-0 CONTACT MATERIAL; COPPER, NICKEL, TIN\_ALLOY CA-725
- CONTACT PLATING: GOLD ON THE MATING AREA, TIN-LEAD ON THE CONTACT TAILS, NICKEL UNDERPLATE

346/396 SERIES CARD EDGE CONNECTOR PART NUMBER: 346-046-560-802

**EDAC INC** TORONTO, ONTARIO CANADA

THESE DRAWINGS AND SPECIFICATIONS ARE THE PROPERTY OF EDAC INC.,AND SHALL NOT BE REPRODUCED, OR COPIED OR USED AS THE BASIS FOR THE MANUFACTURE OR SALE OF APPARATUS WITHOUT WRITTEN PERMISSION.