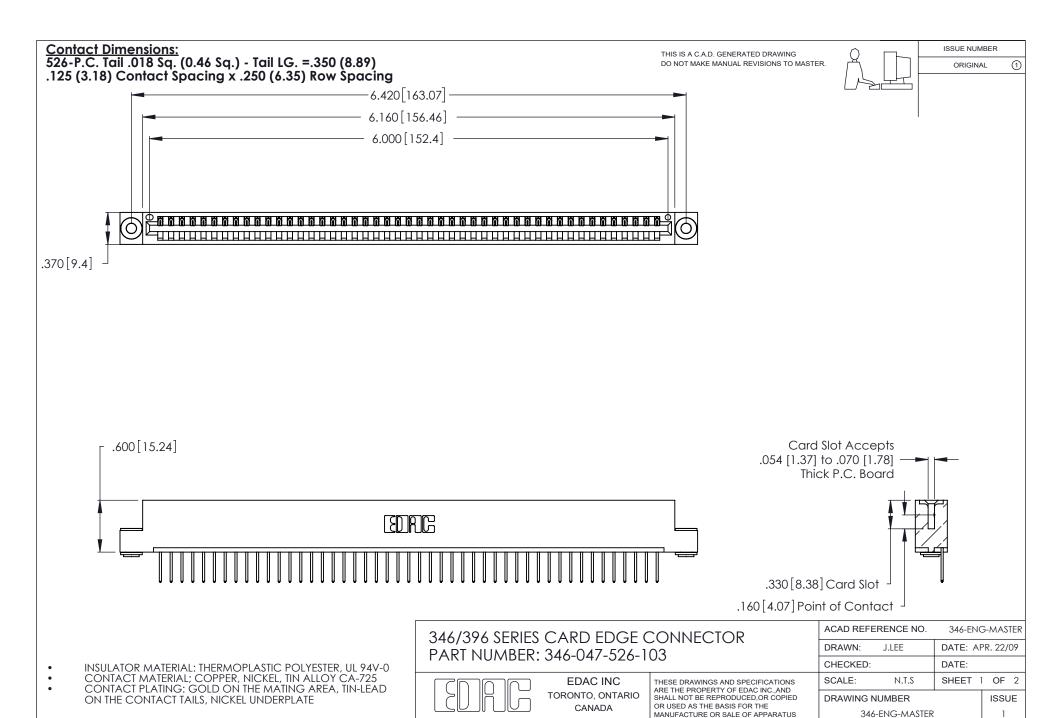

ON THE CONTACT TAILS, NICKEL UNDERPLATE

346/396 SERIES CARD EDGE CONNECTOR CONTACT CODE 555,556,558,559,560 DIMENSIONS

YOUR CONNECTION TO QUALITY & SERVICE

**EDAC INC** TORONTO, ONTARIO CANADA

THESE DRAWINGS AND SPECIFICATIONS ARE THE PROPERTY OF EDAC INC.,AND SHALL NOT BE REPRODUCED, OR COPIED OR USED AS THE BASIS FOR THE MANUFACTURE OR SALE OF APPARATUS WITHOUT WRITTEN PERMISSION.