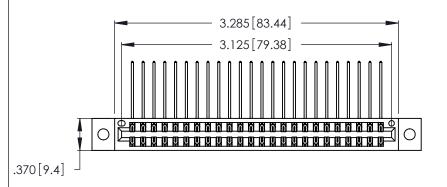

Contact Dimensions:
559-90 Degree Bend (Code 541 Contacts)
See Sheet 2 for Contact Code 555, 556, 558, 559, 560 Dimensions

THIS IS A C.A.D. GENERATED DRAWING DO NOT MAKE MANUAL REVISIONS TO MASTER.

Card Slot Accepts .054 [1.37] to .070 [1.78] Thick P.C. Board .330 [8.38] Card Slot .160 [4.07] Point of Contact