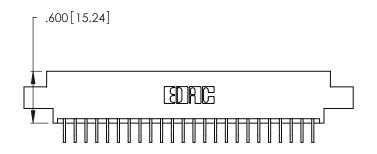

Contact Dimensions:
559-90 Degree Bend (Code 541 Contacts)
See Sheet 2 for Contact Code 555, 556, 558, 559, 560 Dimensions

THIS IS A C.A.D. GENERATED DRAWING DO NOT MAKE MANUAL REVISIONS TO MASTER.

Card Slot Accepts .054 [1.37] to .070 [1.78] Thick P.C. Board .330 [8.38] Card Slot .160 [4.07] Point of Contact