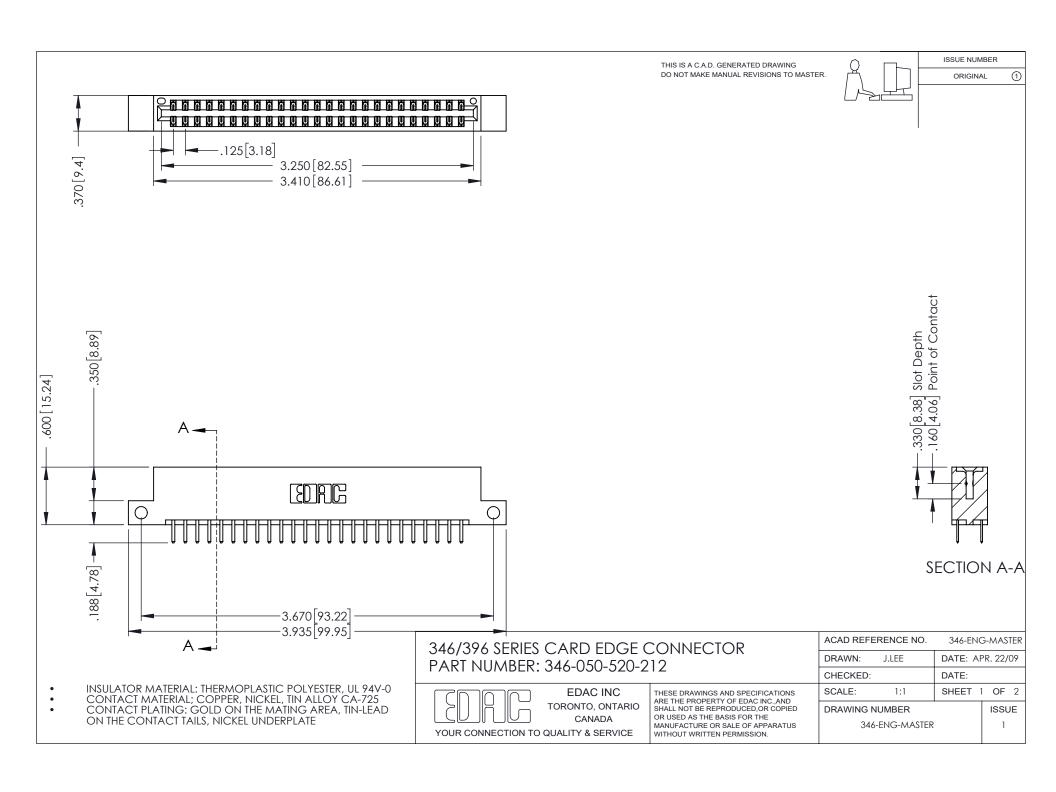

THIS IS A C.A.D. GENERATED DRAWING DO NOT MAKE MANUAL REVISIONS TO MASTER.

ORIGINAL 1

ISSUE NUMBER

**Contact Code 555** 

**Contact Code 556** 

INSULATOR MATERIAL: THERMOPLASTIC POLYESTER, UL 94V-0 CONTACT MATERIAL; COPPER, NICKEL, TIN ALLOY CA-725 CONTACT PLATING: GOLD ON THE MATING AREA, TIN-LEAD

ON THE CONTACT TAILS, NICKEL UNDERPLATE

## 346/396 SERIES CARD EDGE CONNECTOR CONTACT CODE 555,556,558,559,560 DIMENSIONS

YOUR CONNECTION TO QUALITY & SERVICE

**EDAC INC** TORONTO, ONTARIO CANADA

THESE DRAWINGS AND SPECIFICATIONS ARE THE PROPERTY OF EDAC INC.,AND SHALL NOT BE REPRODUCED, OR COPIED OR USED AS THE BASIS FOR THE MANUFACTURE OR SALE OF APPARATUS WITHOUT WRITTEN PERMISSION.

|   | ACAD REFERENCE NO. | 346-ENG-MASTER   |
|---|--------------------|------------------|
|   | DRAWN: J.LEE       | DATE: APR. 22/09 |
| ) | CHECKED:           | DATE:            |
|   | SCALE: 1:1         | SHEET 2 OF 2     |
|   | DRAWING NUMBER     | ISSUE            |
|   | 346-ENG-MASTER     | 1                |