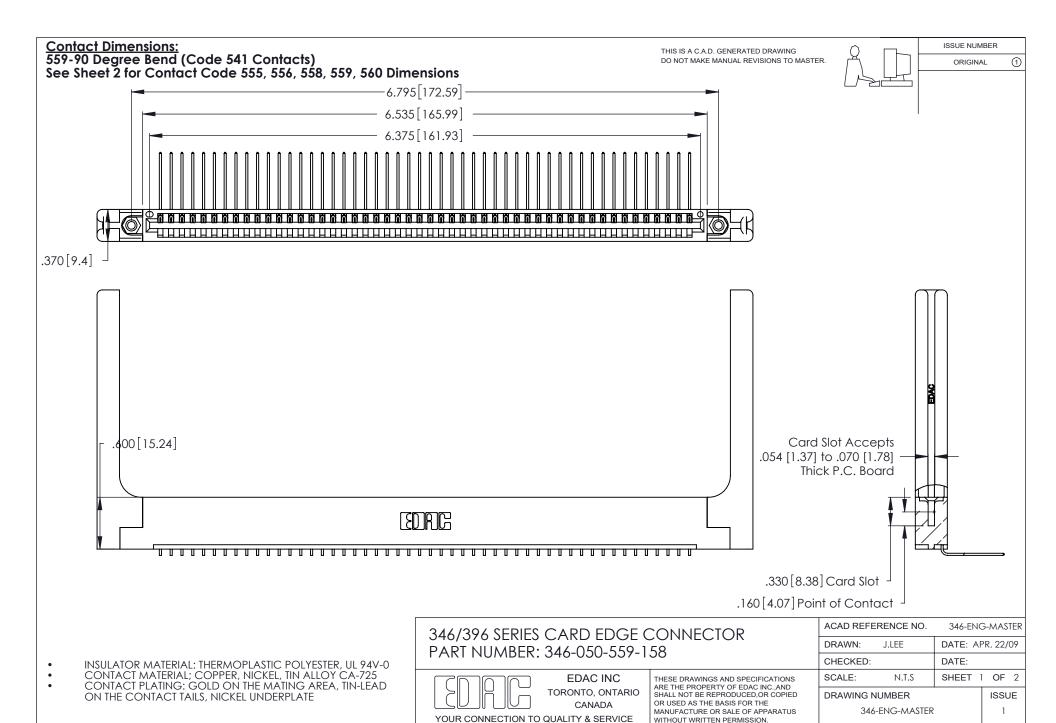

THIS IS A C.A.D. GENERATED DRAWING DO NOT MAKE MANUAL REVISIONS TO MASTER.

ISSUE NUMBER

ORIGINAL

1

**Contact Code 555** 

Contact Code 556

**Contact Code 558** 

**Contact Code 559** 

Contact Code 560

INSULATOR MATERIAL: THERMOPLASTIC POLYESTER, UL 94V-0 CONTACT MATERIAL; COPPER, NICKEL, TIN ALLOY CA-725 CONTACT PLATING: GOLD ON THE MATING AREA, TIN-LEAD

ON THE CONTACT TAILS, NICKEL UNDERPLATE