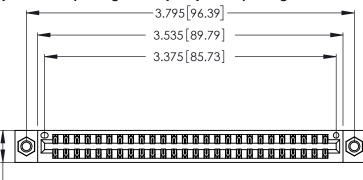

Contact Dimensions: 540-Wire Wrap .025 Sq. (0.64 Sq.) - Tail LG. =.560 (14.22) .125 (3.18) Contact Spacing x .250 (6.35) Row Spacing

.370 [9.4]

.600 [15.24] RICE

THIS IS A C.A.D. GENERATED DRAWING DO NOT MAKE MANUAL REVISIONS TO MASTER.

INSULATOR MATERIAL: THERMOPLASTIC POLYESTER, UL 94V-0 CONTACT MATERIAL; COPPER, NICKEL, TIN ALLOY CA-725

CONTACT PLATING: GOLD ON THE MATING AREA, TIN-LEAD ON THE CONTACT TAILS, NICKEL UNDERPLATE

346/396 SERIES CARD EDGE CONNECTOR PART NUMBER: 346-052-540-207