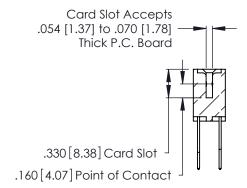

THIS IS A C.A.D. GENERATED DRAWING DO NOT MAKE MANUAL REVISIONS TO MASTER.

ISSUE NUMBER

ORIGINAL

1

**Contact Code 555** 

Contact Code 556

**Contact Code 558** 

**Contact Code 559** 

Contact Code 560

INSULATOR MATERIAL: THERMOPLASTIC POLYESTER, UL 94V-0 CONTACT MATERIAL; COPPER, NICKEL, TIN ALLOY CA-725 CONTACT PLATING: GOLD ON THE MATING AREA, TIN-LEAD ON THE CONTACT TAILS, NICKEL UNDERPLATE