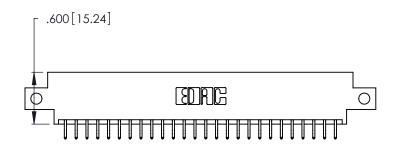

346/396 SERIES CARD EDGE CONNECTOR CONTACT CODE 555,556,558,559,560 DIMENSIONS

YOUR CONNECTION TO QUALITY & SERVICE

**EDAC INC** TORONTO, ONTARIO CANADA

THESE DRAWINGS AND SPECIFICATIONS ARE THE PROPERTY OF EDAC INC.,AND SHALL NOT BE REPRODUCED, OR COPIED OR USED AS THE BASIS FOR THE MANUFACTURE OR SALE OF APPARATUS WITHOUT WRITTEN PERMISSION.

| ACAD REFERENCE NO. | 346-ENG-MASTER   |  |
|--------------------|------------------|--|
| DRAWN: J.LEE       | DATE: APR. 22/09 |  |
| <br>CHECKED:       | DATE:            |  |
| SCALE: 1:1         | SHEET 2 OF 2     |  |
| DRAWING NUMBER     | ISSUE            |  |
| 346-ENG-MASTER     | 1 1              |  |