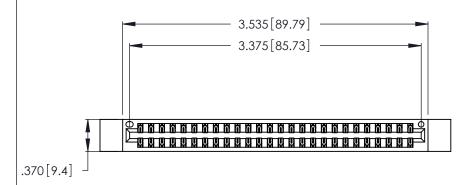

| 346/396 SERIES CARD EDGE CONNECTOR |
|------------------------------------|
| PART NUMBER: 346-052-556-812       |

**EDAC INC** TORONTO, ONTARIO CANADA

THESE DRAWINGS AND SPECIFICATIONS ARE THE PROPERTY OF EDAC INC., AND SHALL NOT BE REPRODUCED, OR COPIED OR USED AS THE BASIS FOR THE MANUFACTURE OR SALE OF APPARATUS WITHOUT WRITTEN PERMISSION.

|  | ACAD REFERENCE NO. |       | 346-ENG-MASTER |           |
|--|--------------------|-------|----------------|-----------|
|  | DRAWN:             | J.LEE | DATE: AF       | PR. 22/09 |
|  | CHECKED:           |       | DATE:          |           |
|  | SCALE:             | N.T.S | SHEET          | OF 2      |
|  | DRAWING NUMBER     |       | ISSUE          |           |
|  | 346-ENG-MASTER     |       |                | 1         |