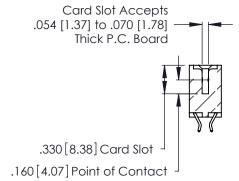

Contact Dimensions:
556-Extender Board Bend (Code 520 Contacts)
See Sheet 2 for Contact Code 555, 556, 558, 559, 560 Dimensions

THIS IS A C.A.D. GENERATED DRAWING DO NOT MAKE MANUAL REVISIONS TO MASTER.

THIS IS A C.A.D. GENERATED DRAWING DO NOT MAKE MANUAL REVISIONS TO MASTER.

ISSUE NUMBER

ORIGINAL

1

**Contact Code 555** 

Contact Code 556

**Contact Code 558** 

**Contact Code 559** 

**Contact Code 560** 

INSULATOR MATERIAL: THERMOPLASTIC POLYESTER, UL 94V-0 CONTACT MATERIAL; COPPER, NICKEL, TIN ALLOY CA-725 CONTACT PLATING: GOLD ON THE MATING AREA, TIN-LEAD ON THE CONTACT TAILS, NICKEL UNDERPLATE