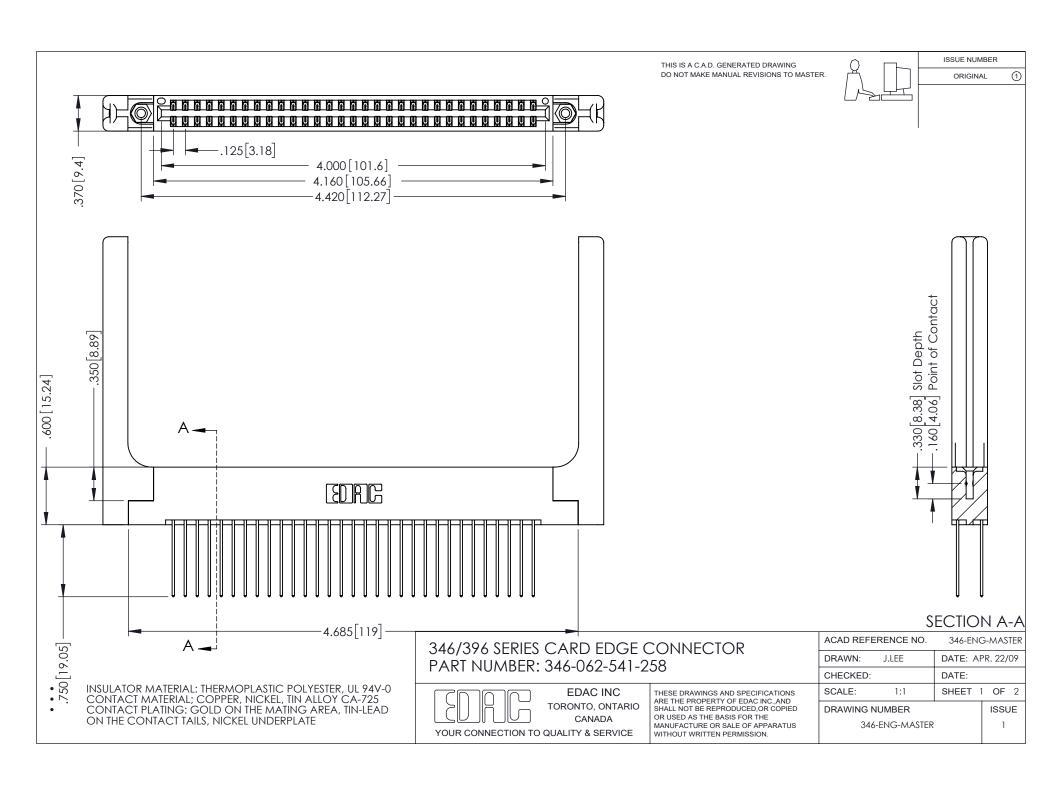

THIS IS A C.A.D. GENERATED DRAWING DO NOT MAKE MANUAL REVISIONS TO MASTER.

ORIGINAL 1

ISSUE NUMBER

**Contact Code 555** 

**Contact Code 556** 

INSULATOR MATERIAL: THERMOPLASTIC POLYESTER, UL 94V-0 CONTACT MATERIAL; COPPER, NICKEL, TIN ALLOY CA-725 CONTACT PLATING: GOLD ON THE MATING AREA, TIN-LEAD

ON THE CONTACT TAILS, NICKEL UNDERPLATE

## 346/396 SERIES CARD EDGE CONNECTOR CONTACT CODE 555,556,558,559,560 DIMENSIONS

YOUR CONNECTION TO QUALITY & SERVICE

**EDAC INC** TORONTO, ONTARIO CANADA

THESE DRAWINGS AND SPECIFICATIONS ARE THE PROPERTY OF EDAC INC.,AND SHALL NOT BE REPRODUCED, OR COPIED OR USED AS THE BASIS FOR THE MANUFACTURE OR SALE OF APPARATUS WITHOUT WRITTEN PERMISSION.