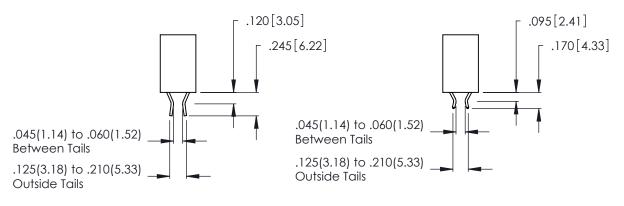

1

THIS IS A C.A.D. GENERATED DRAWING DO NOT MAKE MANUAL REVISIONS TO MASTER.

ISSUE NUMBER

ORIGINAL

1

**Contact Code 555** 

Contact Code 556

**Contact Code 558** 

**Contact Code 559** 

Contact Code 560

INSULATOR MATERIAL: THERMOPLASTIC POLYESTER, UL 94V-0 CONTACT MATERIAL; COPPER, NICKEL, TIN ALLOY CA-725 CONTACT PLATING: GOLD ON THE MATING AREA, TIN-LEAD

ON THE CONTACT TAILS, NICKEL UNDERPLATE

346/396 SERIES CARD EDGE CONNECTOR CONTACT CODE 555,556,558,559,560 DIMENSIONS

YOUR CONNECTION TO QUALITY & SERVICE

**EDAC INC** TORONTO, ONTARIO CANADA

THESE DRAWINGS AND SPECIFICATIONS ARE THE PROPERTY OF EDAC INC.,AND SHALL NOT BE REPRODUCED, OR COPIED OR USED AS THE BASIS FOR THE MANUFACTURE OR SALE OF APPARATUS WITHOUT WRITTEN PERMISSION.

|   | ACAD REFERENCE NO. | 346-ENG-MASTER   |  |
|---|--------------------|------------------|--|
|   | DRAWN: J.LEE       | DATE: APR. 22/09 |  |
| • | CHECKED:           | DATE:            |  |
|   | SCALE: 1:1         | SHEET 2 OF 2     |  |
|   | DRAWING NUMBER     | ISSUE            |  |
|   | 346-ENG-MASTER     | 1                |  |