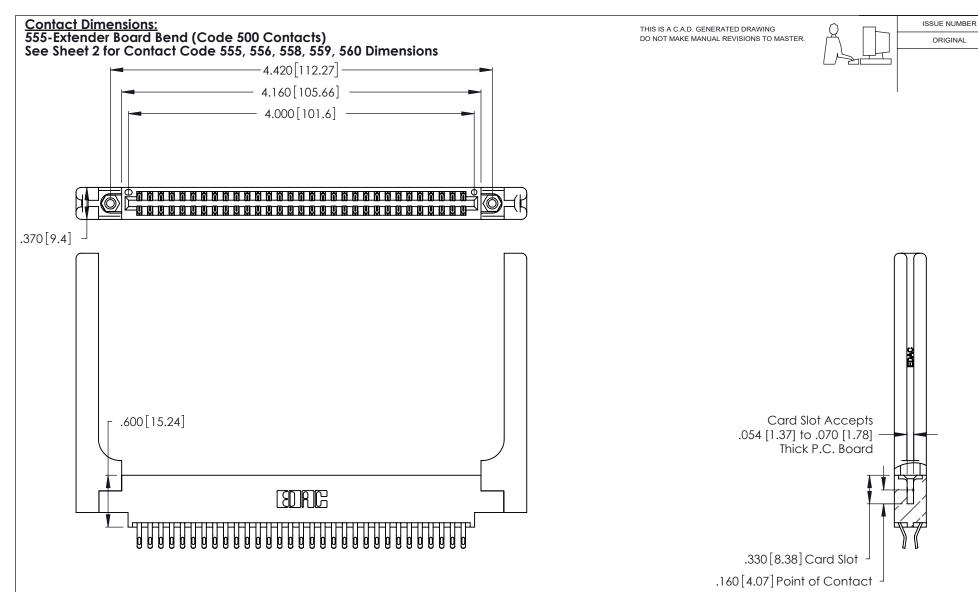

- INSULATOR MATERIAL: THERMOPLASTIC POLYESTER, UL 94V-0 CONTACT MATERIAL; COPPER, NICKEL, TIN ALLOY CA-725
- CONTACT PLATING: GOLD ON THE MATING AREA, TIN-LEAD ON THE CONTACT TAILS, NICKEL UNDERPLATE

| 346/396 SERIES CARD EDGE CONNECTO | R |
|-----------------------------------|---|
| PART NUMBER: 346-062-555-858      |   |

YOUR CONNECTION TO QUALITY & SERVICE

**EDAC INC** TORONTO, ONTARIO CANADA

THESE DRAWINGS AND SPECIFICATIONS ARE THE PROPERTY OF EDAC INC.,AND SHALL NOT BE REPRODUCED, OR COPIED OR USED AS THE BASIS FOR THE MANUFACTURE OR SALE OF APPARATUS WITHOUT WRITTEN PERMISSION.

| ACAD REFERENCE NO. |        | 346-ENG-MASTER |           |
|--------------------|--------|----------------|-----------|
| DRAWN:             | J.LEE  | DATE: AF       | PR. 22/09 |
| CHECKED:           |        | DATE:          |           |
| SCALE:             | N.T.S  | SHEET          | OF 2      |
| DRAWING N          | IUMBER |                | ISSUE     |
| 346-ENG-MASTER     |        |                | 1         |