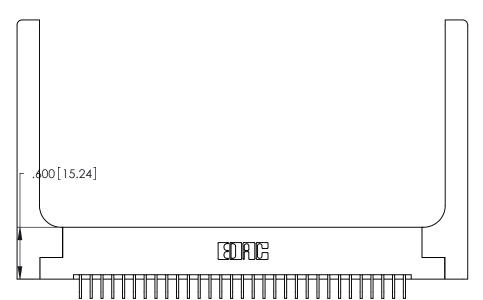

Contact Dimensions:
559-90 Degree Bend (Code 541 Contacts)
See Sheet 2 for Contact Code 555, 556, 558, 559, 560 Dimensions

-4.420[112.27]-4.160 [105.66] 4.000 [101.6] -

.370 [9.4]

THIS IS A C.A.D. GENERATED DRAWING DO NOT MAKE MANUAL REVISIONS TO MASTER.

Card Slot Accepts .054 [1.37] to .070 [1.78] Thick P.C. Board

.330 [8.38] Card Slot

ISSUE NUMBER

ORIGINAL

1

.160 [4.07] Point of Contact 346/396 SERIES CARD EDGE CONNECTOR PART NUMBER: 346-062-559-258

INSULATOR MATERIAL: THERMOPLASTIC POLYESTER, UL 94V-0 CONTACT MATERIAL; COPPER, NICKEL, TIN ALLOY CA-725 CONTACT PLATING: GOLD ON THE MATING AREA, TIN-LEAD ON THE CONTACT TAILS, NICKEL UNDERPLATE

YOUR CONNECTION TO QUALITY & SERVICE

**EDAC INC** TORONTO, ONTARIO CANADA

THESE DRAWINGS AND SPECIFICATIONS ARE THE PROPERTY OF EDAC INC., AND SHALL NOT BE REPRODUCED, OR COPIED OR USED AS THE BASIS FOR THE MANUFACTURE OR SALE OF APPARATUS WITHOUT WRITTEN PERMISSION.

|  | ACAD REFERENCE NO. |        | 346-ENG-MASTER   |       |
|--|--------------------|--------|------------------|-------|
|  | DRAWN:             | J.LEE  | DATE: APR. 22/09 |       |
|  | CHECKED:           |        | DATE:            |       |
|  | SCALE:             | N.T.S  | SHEET            | OF 2  |
|  | DRAWING N          | NUMBER |                  | ISSUE |
|  | 346-ENG-MASTER     |        |                  | 1     |
|  |                    |        |                  |       |