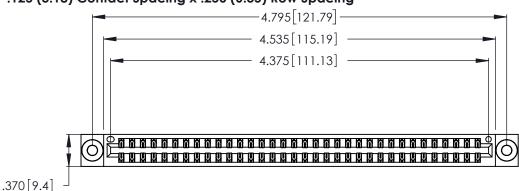

<u>Contact Dimensions:</u>
520-P.C. Tail .030x.018 (0.76x0.46) - Tail LG. = .175 (4.45) .125 (3.18) Contact Spacing x .250 (6.35) Row Spacing

DO NOT MAKE MANUAL REVISIONS TO MASTER.

THIS IS A C.A.D. GENERATED DRAWING

346/396 SERIES CARD EDGE CONNECTOR PART NUMBER: 346-068-520-803

**EDAC INC** TORONTO, ONTARIO CANADA

THESE DRAWINGS AND SPECIFICATIONS ARE THE PROPERTY OF EDAC INC.,AND SHALL NOT BE REPRODUCED, OR COPIED OR USED AS THE BASIS FOR THE MANUFACTURE OR SALE OF APPARATUS WITHOUT WRITTEN PERMISSION.