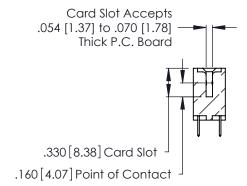

Contact Code 560

INSULATOR MATERIAL: THERMOPLASTIC POLYESTER, UL 94V-0 CONTACT MATERIAL; COPPER, NICKEL, TIN ALLOY CA-725 CONTACT PLATING: GOLD ON THE MATING AREA, TIN-LEAD ON THE CONTACT TAILS, NICKEL UNDERPLATE

346/396 SERIES CARD EDGE CONNECTOR CONTACT CODE 555,556,558,559,560 DIMENSIONS

YOUR CONNECTION TO QUALITY & SERVICE

**EDAC INC** TORONTO, ONTARIO CANADA

THESE DRAWINGS AND SPECIFICATIONS ARE THE PROPERTY OF EDAC INC.,AND SHALL NOT BE REPRODUCED, OR COPIED OR USED AS THE BASIS FOR THE MANUFACTURE OR SALE OF APPARATUS WITHOUT WRITTEN PERMISSION.