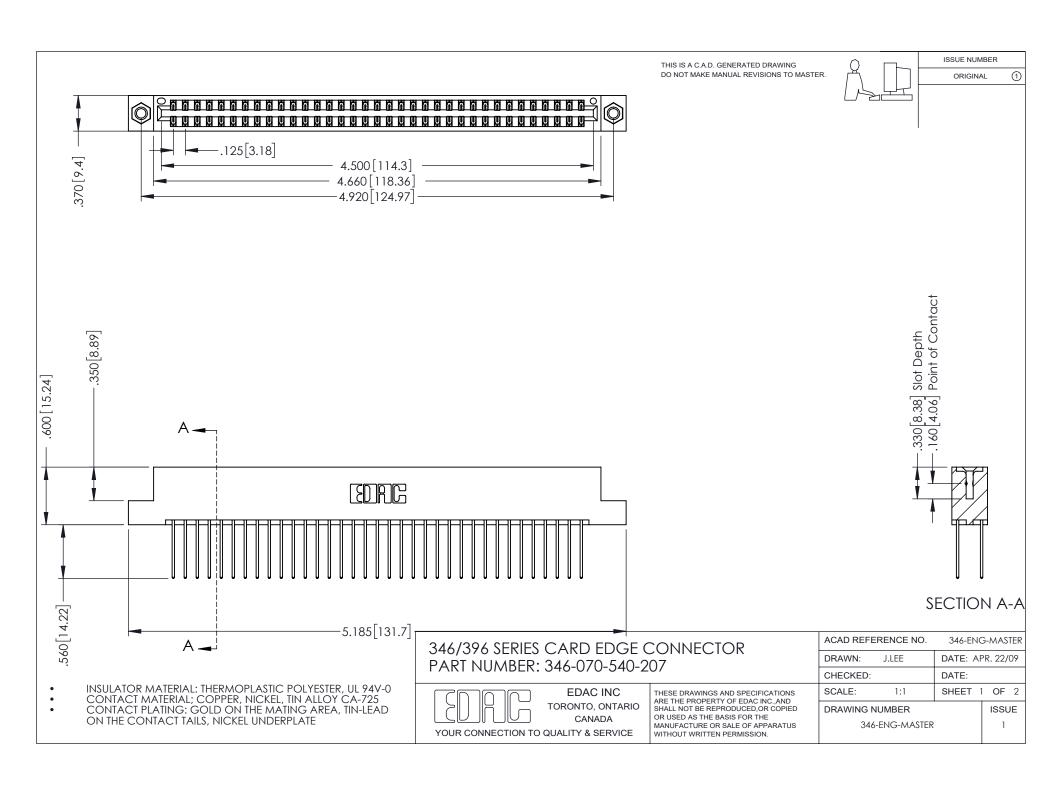

## **Contact Code 556**

INSULATOR MATERIAL: THERMOPLASTIC POLYESTER, UL 94V-0 CONTACT MATERIAL; COPPER, NICKEL, TIN ALLOY CA-725 CONTACT PLATING: GOLD ON THE MATING AREA, TIN-LEAD

ON THE CONTACT TAILS, NICKEL UNDERPLATE

## 346/396 SERIES CARD EDGE CONNECTOR CONTACT CODE 555,556,558,559,560 DIMENSIONS

YOUR CONNECTION TO QUALITY & SERVICE

**EDAC INC** TORONTO, ONTARIO CANADA

THESE DRAWINGS AND SPECIFICATIONS ARE THE PROPERTY OF EDAC INC.,AND SHALL NOT BE REPRODUCED, OR COPIED OR USED AS THE BASIS FOR THE MANUFACTURE OR SALE OF APPARATUS WITHOUT WRITTEN PERMISSION.