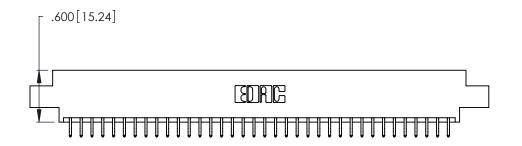

Contact Dimensions:
556-Extender Board Bend (Code 520 Contacts)
See Sheet 2 for Contact Code 555, 556, 558, 559, 560 Dimensions

.370 [9.4]

THIS IS A C.A.D. GENERATED DRAWING DO NOT MAKE MANUAL REVISIONS TO MASTER.

Card Slot Accepts .054 [1.37] to .070 [1.78] Thick P.C. Board .330 [8.38] Card Slot .160 [4.07] Point of Contact

- INSULATOR MATERIAL: THERMOPLASTIC POLYESTER, UL 94V-0 CONTACT MATERIAL; COPPER, NICKEL, TIN ALLOY CA-725
- CONTACT PLATING: GOLD ON THE MATING AREA, TIN-LEAD ON THE CONTACT TAILS, NICKEL UNDERPLATE