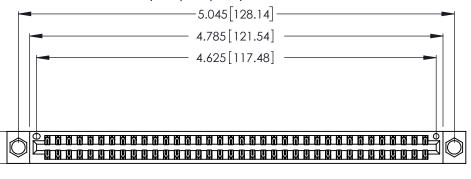

| 346/396 SERIES CARD EDGE CONNECTOR |
|------------------------------------|
| PART NUMBER: 346-072-556-804       |

**EDAC INC** TORONTO, ONTARIO CANADA

THESE DRAWINGS AND SPECIFICATIONS ARE THE PROPERTY OF EDAC INC., AND SHALL NOT BE REPRODUCED, OR COPIED OR USED AS THE BASIS FOR THE MANUFACTURE OR SALE OF APPARATUS WITHOUT WRITTEN PERMISSION.

| ACAD REFERENCE NO. |       | 346-ENG-MASTER |           |
|--------------------|-------|----------------|-----------|
| DRAWN:             | J.LEE | DATE: AF       | PR. 22/09 |
| CHECKED:           |       | DATE:          |           |
| SCALE:             | N.T.S | SHEET          | OF 2      |
| DRAWING NUMBER     |       | ISSUE          |           |
| 346-ENG-MASTER     |       |                | 1         |