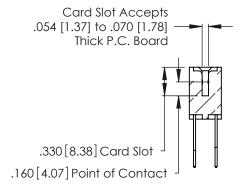

THIS IS A C.A.D. GENERATED DRAWING DO NOT MAKE MANUAL REVISIONS TO MASTER.

ISSUE NUMBER

ORIGINAL

1

**Contact Code 555** 

Contact Code 556

**Contact Code 558** 

**Contact Code 559** 

Contact Code 560

INSULATOR MATERIAL: THERMOPLASTIC POLYESTER, UL 94V-0 CONTACT MATERIAL; COPPER, NICKEL, TIN ALLOY CA-725 CONTACT PLATING: GOLD ON THE MATING AREA, TIN-LEAD

ON THE CONTACT TAILS, NICKEL UNDERPLATE

346/396 SERIES CARD EDGE CONNECTOR CONTACT CODE 555,556,558,559,560 DIMENSIONS

YOUR CONNECTION TO QUALITY & SERVICE

**EDAC INC** TORONTO, ONTARIO CANADA

THESE DRAWINGS AND SPECIFICATIONS ARE THE PROPERTY OF EDAC INC.,AND SHALL NOT BE REPRODUCED, OR COPIED OR USED AS THE BASIS FOR THE MANUFACTURE OR SALE OF APPARATUS WITHOUT WRITTEN PERMISSION.