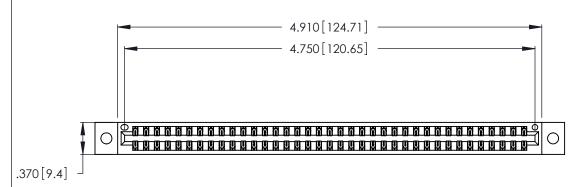

<u>Contact Dimensions:</u>
540-Wire Wrap .025 Sq. (0.64 Sq.) - Tail LG. =.560 (14.22)
.125 (3.18) Contact Spacing x .250 (6.35) Row Spacing

THIS IS A C.A.D. GENERATED DRAWING DO NOT MAKE MANUAL REVISIONS TO MASTER.

346/396 SERIES CARD EDGE CONNECTOR PART NUMBER: 346-074-540-202

**EDAC INC** TORONTO, ONTARIO CANADA

THESE DRAWINGS AND SPECIFICATIONS ARE THE PROPERTY OF EDAC INC., AND SHALL NOT BE REPRODUCED, OR COPIED OR USED AS THE BASIS FOR THE MANUFACTURE OR SALE OF APPARATUS WITHOUT WRITTEN PERMISSION.