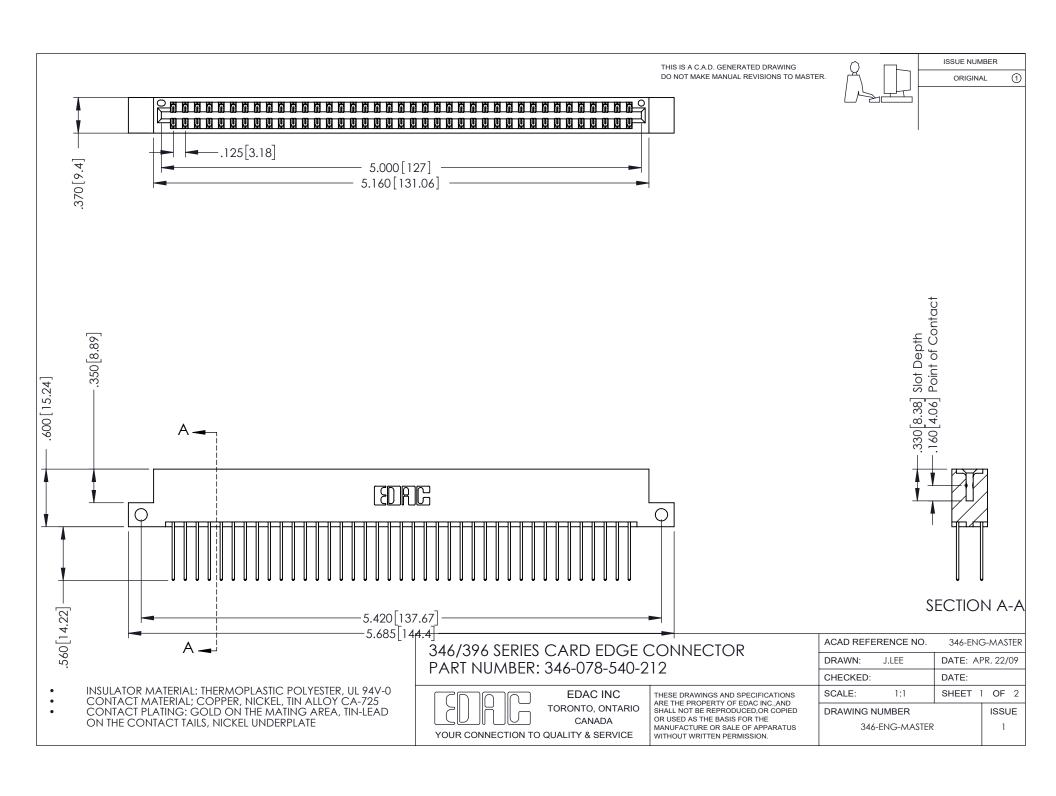

## **Contact Code 556**

INSULATOR MATERIAL: THERMOPLASTIC POLYESTER, UL 94V-0 CONTACT MATERIAL; COPPER, NICKEL, TIN ALLOY CA-725 CONTACT PLATING: GOLD ON THE MATING AREA, TIN-LEAD

ON THE CONTACT TAILS, NICKEL UNDERPLATE

## 346/396 SERIES CARD EDGE CONNECTOR CONTACT CODE 555,556,558,559,560 DIMENSIONS

YOUR CONNECTION TO QUALITY & SERVICE

**EDAC INC** TORONTO, ONTARIO CANADA

THESE DRAWINGS AND SPECIFICATIONS ARE THE PROPERTY OF EDAC INC.,AND SHALL NOT BE REPRODUCED, OR COPIED OR USED AS THE BASIS FOR THE MANUFACTURE OR SALE OF APPARATUS WITHOUT WRITTEN PERMISSION.