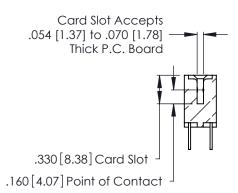

Contact Dimensions: 500-Wire Hole .050x.025 (1.27x0.64) - Tail LG. =.260 (6.60) .125 (3.18) Contact Spacing x .250 (6.35) Row Spacing

THIS IS A C.A.D. GENERATED DRAWING DO NOT MAKE MANUAL REVISIONS TO MASTER.