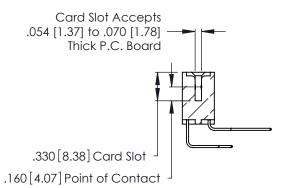

Contact Dimensions:
558-90 Degree Bend (Code 541 Contacts)
See Sheet 2 for Contact Code 555, 556, 558, 559, 560 Dimensions -6.045 [153.54] 5.785 [146.94] 5.625 [142.88] .370 [9.4]

THIS IS A C.A.D. GENERATED DRAWING DO NOT MAKE MANUAL REVISIONS TO MASTER.

ORIGINAL 1

.600 [15.24] ROPIG

- INSULATOR MATERIAL: THERMOPLASTIC POLYESTER, UL 94V-0 CONTACT MATERIAL; COPPER, NICKEL, TIN\_ALLOY CA-725
- CONTACT PLATING: GOLD ON THE MATING AREA, TIN-LEAD ON THE CONTACT TAILS, NICKEL UNDERPLATE