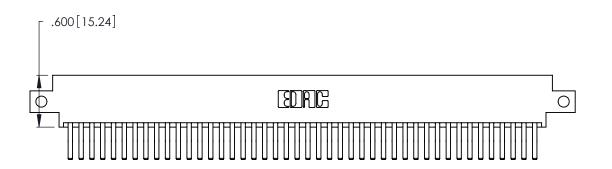

346/396 SERIES CARD EDGE CONNECTOR PART NUMBER: 346-088-560-812

YOUR CONNECTION TO QUALITY & SERVICE

**EDAC INC** TORONTO, ONTARIO CANADA

THESE DRAWINGS AND SPECIFICATIONS ARE THE PROPERTY OF EDAC INC., AND SHALL NOT BE REPRODUCED, OR COPIED OR USED AS THE BASIS FOR THE MANUFACTURE OR SALE OF APPARATUS WITHOUT WRITTEN PERMISSION.