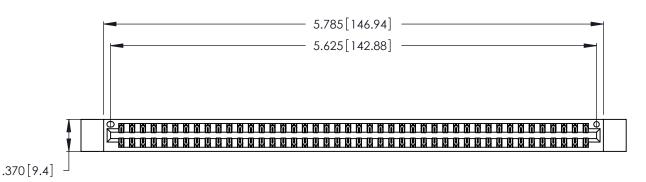

346/396 SERIES CARD EDGE CONNECTOR PART NUMBER: 346-088-560-812

YOUR CONNECTION TO QUALITY & SERVICE

**EDAC INC** TORONTO, ONTARIO CANADA

THESE DRAWINGS AND SPECIFICATIONS ARE THE PROPERTY OF EDAC INC., AND SHALL NOT BE REPRODUCED, OR COPIED OR USED AS THE BASIS FOR THE MANUFACTURE OR SALE OF APPARATUS WITHOUT WRITTEN PERMISSION.