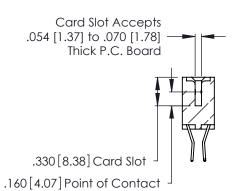

Contact Dimensions:
560-Extender Board Bend (Code 523 Contacts)
See Sheet 2 for Contact Code 555, 556, 558, 559, 560 Dimensions

THIS IS A C.A.D. GENERATED DRAWING DO NOT MAKE MANUAL REVISIONS TO MASTER.

THIS IS A C.A.D. GENERATED DRAWING DO NOT MAKE MANUAL REVISIONS TO MASTER.

ISSUE NUMBER

ORIGINAL

1

**Contact Code 555** 

Contact Code 556

**Contact Code 558** 

**Contact Code 559** 