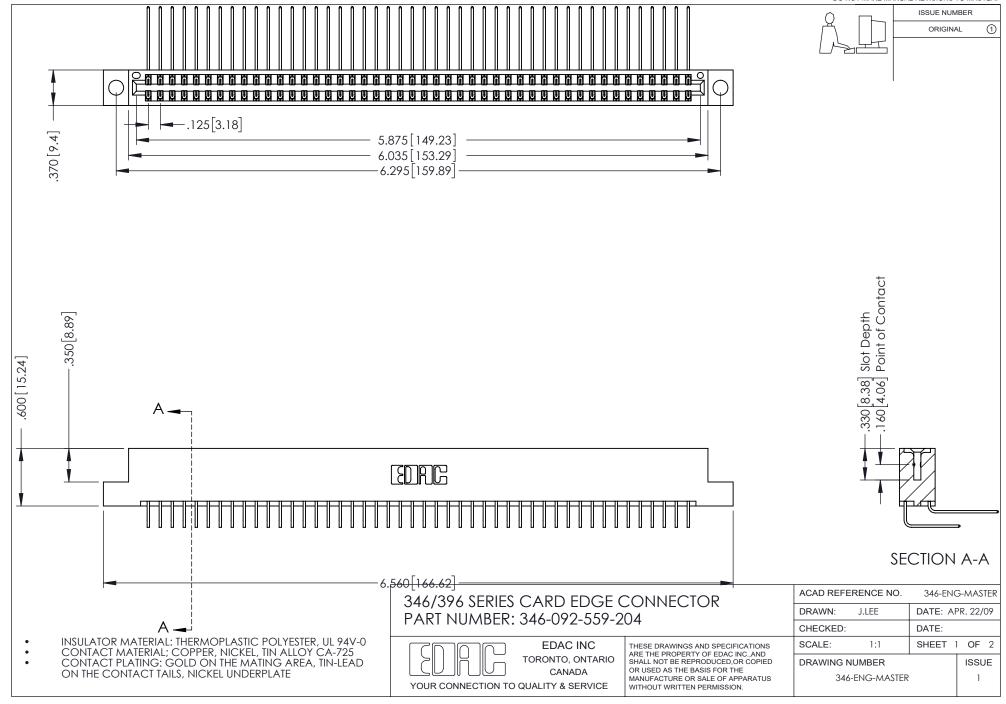

## **Contact Code 556**

INSULATOR MATERIAL: THERMOPLASTIC POLYESTER, UL 94V-0 CONTACT MATERIAL; COPPER, NICKEL, TIN ALLOY CA-725 CONTACT PLATING: GOLD ON THE MATING AREA, TIN-LEAD

ON THE CONTACT TAILS, NICKEL UNDERPLATE

## 346/396 SERIES CARD EDGE CONNECTOR CONTACT CODE 555,556,558,559,560 DIMENSIONS

YOUR CONNECTION TO QUALITY & SERVICE

**EDAC INC** TORONTO, ONTARIO CANADA

THESE DRAWINGS AND SPECIFICATIONS ARE THE PROPERTY OF EDAC INC.,AND SHALL NOT BE REPRODUCED, OR COPIED OR USED AS THE BASIS FOR THE MANUFACTURE OR SALE OF APPARATUS WITHOUT WRITTEN PERMISSION.