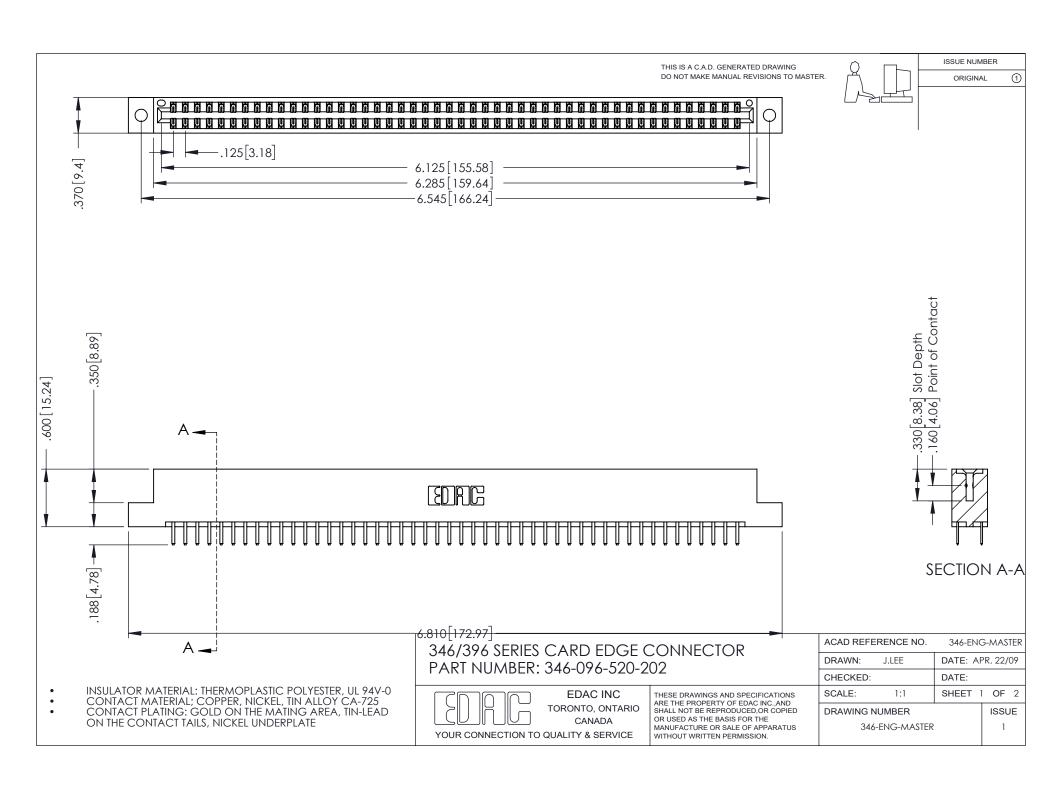

## **Contact Code 556**

INSULATOR MATERIAL: THERMOPLASTIC POLYESTER, UL 94V-0 CONTACT MATERIAL; COPPER, NICKEL, TIN ALLOY CA-725 CONTACT PLATING: GOLD ON THE MATING AREA, TIN-LEAD

ON THE CONTACT TAILS, NICKEL UNDERPLATE

## 346/396 SERIES CARD EDGE CONNECTOR CONTACT CODE 555,556,558,559,560 DIMENSIONS

YOUR CONNECTION TO QUALITY & SERVICE

**EDAC INC** TORONTO, ONTARIO CANADA

THESE DRAWINGS AND SPECIFICATIONS ARE THE PROPERTY OF EDAC INC.,AND SHALL NOT BE REPRODUCED, OR COPIED OR USED AS THE BASIS FOR THE MANUFACTURE OR SALE OF APPARATUS WITHOUT WRITTEN PERMISSION.