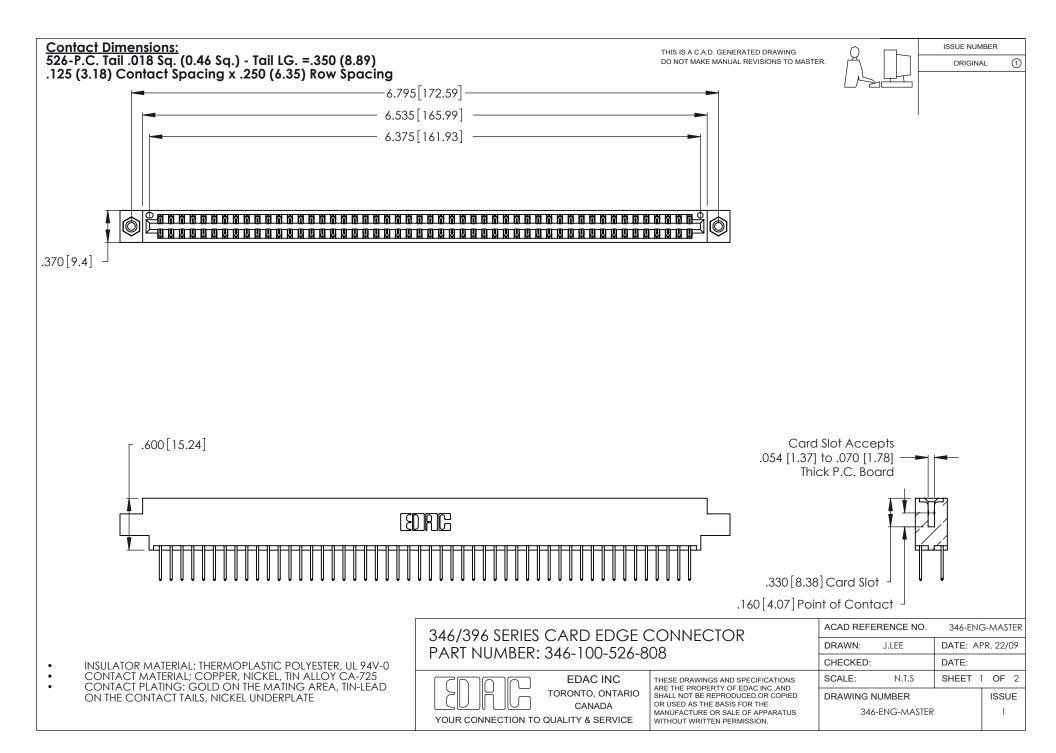

THIS IS A C.A.D. GENERATED DRAWING DO NOT MAKE MANUAL REVISIONS TO MASTER.

ISSUE NUMBER

ORIGINAL

1

**Contact Code 555** 

Contact Code 556

**Contact Code 558** 

**Contact Code 559** 

Contact Code 560

INSULATOR MATERIAL: THERMOPLASTIC POLYESTER, UL 94V-0 CONTACT MATERIAL; COPPER, NICKEL, TIN ALLOY CA-725 CONTACT PLATING: GOLD ON THE MATING AREA, TIN-LEAD

ON THE CONTACT TAILS, NICKEL UNDERPLATE

346/396 SERIES CARD EDGE CONNECTOR CONTACT CODE 555,556,558,559,560 DIMENSIONS

YOUR CONNECTION TO QUALITY & SERVICE

**EDAC INC** TORONTO, ONTARIO CANADA

THESE DRAWINGS AND SPECIFICATIONS ARE THE PROPERTY OF EDAC INC.,AND SHALL NOT BE REPRODUCED, OR COPIED OR USED AS THE BASIS FOR THE MANUFACTURE OR SALE OF APPARATUS WITHOUT WRITTEN PERMISSION.