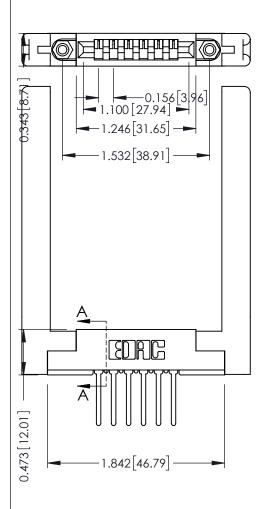

**Contact Detail** 

Wire Wrap .046x.013(1.17x0.33) - Tail LG=.520(13.21) .156 [3.96] Contact Spacing x .200 [5.08] Row Spacing

THIS IS A C.A.D. GENERATED DRAWING DO NOT MAKE MANUAL REVISIONS TO MASTER.

ISSUE NUMBER

ORIGINAL

See Accompanying Pages for:

- Contact Bend Details
- Mounting Options

307 / 357 Card Edge Connector Part Number: 357-006-447-178

EDAC INC
TORONTO, ONTARIO
CANADA
YOUR CONNECTION TO QUALITY & SERVICE