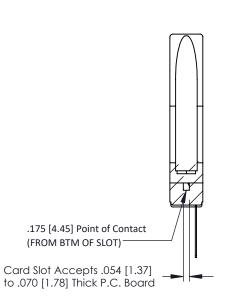

**Contact Detail** 

Wire Wrap .046x.013(1.17x0.33) - Tail LG=.520(13.21) .156 [3.96] Contact Spacing x .200 [5.08] Row Spacing

THIS IS A C.A.D. GENERATED DRAWING DO NOT MAKE MANUAL REVISIONS TO MASTER.

ISSUE NUMBER

ORIGINAL

See Accompanying Pages for:

- Contact Bend Details
- Mounting Options

307 / 357 Card Edge Connector Part Number: 357-006-447-178

EDAC INC
TORONTO, ONTARIO
CANADA
YOUR CONNECTION TO QUALITY & SERVICE