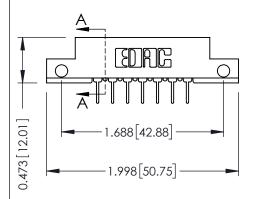

## SECTION A-A .175 [4.45] Point of Contact (FROM BTM OF SLOT)

J.LEE

Assembly

307 ENG MASTER
DATE: AUG. 11/09

SHEET 1 OF 3

Card Slot Accepts .054 [1.37] to .070 [1.78] Thick P.C. Board

| 307 / 357 Card Edge Connector<br>Part Number: 357-007-531-112 |  |                                                                                                                                                                                                 | ACAD REFEREI |       |
|---------------------------------------------------------------|--|-------------------------------------------------------------------------------------------------------------------------------------------------------------------------------------------------|--------------|-------|
|                                                               |  |                                                                                                                                                                                                 | DRAWN:       | J.l   |
|                                                               |  |                                                                                                                                                                                                 | CHECKED:     |       |
| COUR CONNECTION TO                                            |  | THESE DRAWINGS AND SPECIFICATIONS ARE THE PROPERTY OF EDAC INC.,AND SHALL NOT BE REPRODUCED,OR COPIED OR USED AS THE BASIS FOR THE MANUFACTURE OR SALE OF APPARATUS WITHOUT WRITTEN PERMISSION. | SCALE:       | NTS   |
|                                                               |  |                                                                                                                                                                                                 | DRAWING      | NUM   |
|                                                               |  |                                                                                                                                                                                                 | 3            | 07 As |