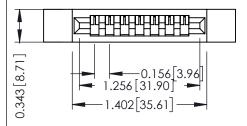

Mounting Option Contact Detail

.128 (3.25) Dia. Side Mounting Holes PC Tail .023x.013(0.58x0.33) - Tail LG=.213(5.41)
.156 [3.96] Contact Spacing x .200 [5.08] Row Spacing

THIS IS A C.A.D. GENERATED DRAWING DO NOT MAKE MANUAL REVISIONS TO MAS