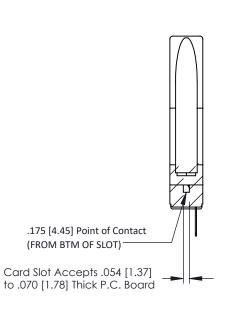

**Contact Detail** 

Wire Hole .087x.013(2.21x0.33) - Tail LG=.282(7.16) .156 [3.96] Contact Spacing x .200 [5.08] Row Spacing THIS IS A C.A.D. GENERATED DRAWING DO NOT MAKE MANUAL REVISIONS TO MASTER.

ORIGINAL