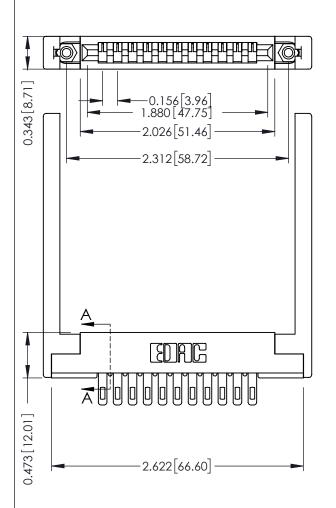

**See Accompanying Pages for:** 

- **Contact Bend Details**
- **Mounting Options**

307 / 357 Card Edge Connector Part Number: 357-011-405-178

YOUR CONNECTION TO QUALITY & SERVICE

**EDAC INC** TORONTO, ONTARIO CANADA