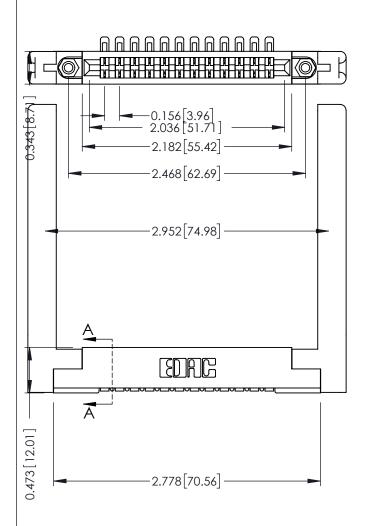

THIS IS A C.A.D. GENERATED DRAWING DO NOT MAKE MANUAL REVISIONS TO MASTER.

ISSUE NUMBER

ORIGINAL

SECTION A-A

.175 [4.45] Point of Contact (FROM BTM OF SLOT) Card Slot Accepts .054 [1.37] to .070 [1.78] Thick P.C. Board

307 / 357 Card Edge Connector Part Number: 357-012-454-168

YOUR CONNECTION TO QUALITY & SERVICE

**EDAC INC** TORONTO, ONTARIO CANADA

THESE DRAWINGS AND SPECIFICATIONS ARE THE PROPERTY OF EDAC INC., AND SHALL NOT BE REPRODUCED,OR COPIED OR USED AS THE BASIS FOR THE MANUFACTURE OR SALE OF APPARATUS WITHOUT WRITTEN PERMISSION.