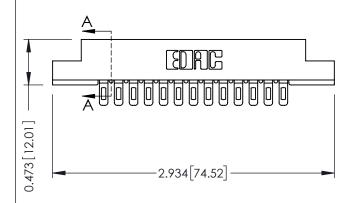

ISSUE NUMBER ORIGINAL

.156 [3.96] Contact Spacing x .200 [5.08] Row Spacing

Part Number: 357-013-401-108 **EDAC INC** THESE DRAWINGS AND SPECIFICATIONS ARE THE PROPERTY OF EDAC INC., AND TORONTO, ONTARIO SHALL NOT BE REPRODUCED, OR COPIED CANADA OR USED AS THE BASIS FOR THE MANUFACTURE OR SALE OF APPARATUS YOUR CONNECTION TO QUALITY & SERVICE WITHOUT WRITTEN PERMISSION.

307 / 357 Card Edge Connector