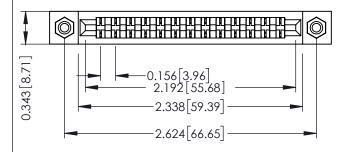

ISSUE NUMBER ORIGINAL

.156 [3.96] Contact Spacing x .200 [5.08] Row Spacing

Part Number: 357-013-401-108 **EDAC INC** THESE DRAWINGS AND SPECIFICATIONS ARE THE PROPERTY OF EDAC INC., AND TORONTO, ONTARIO SHALL NOT BE REPRODUCED, OR COPIED CANADA OR USED AS THE BASIS FOR THE MANUFACTURE OR SALE OF APPARATUS YOUR CONNECTION TO QUALITY & SERVICE WITHOUT WRITTEN PERMISSION.

307 / 357 Card Edge Connector