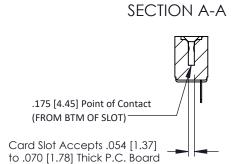

ISSUE NUMBER ORIGINAL

.156 [3.96] Contact Spacing x .200 [5.08] Row Spacing

Part Number: 357-013-401-108 **EDAC INC** THESE DRAWINGS AND SPECIFICATIONS ARE THE PROPERTY OF EDAC INC., AND TORONTO, ONTARIO SHALL NOT BE REPRODUCED, OR COPIED CANADA OR USED AS THE BASIS FOR THE MANUFACTURE OR SALE OF APPARATUS YOUR CONNECTION TO QUALITY & SERVICE WITHOUT WRITTEN PERMISSION.

307 / 357 Card Edge Connector