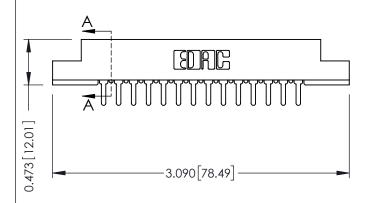

**Mounting Option** M3-0.5 Metric Threaded Inserts **Contact Detail** 

PC Tail .046x.013(1.17x0.33) - Tail LG=.213(5.41) .156 [3.96] Contact Spacing x .200 [5.08] Row Spacing