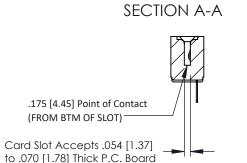

**Mounting Option** M3-0.5 Metric Threaded Inserts **Contact Detail** 

PC Tail .046x.013(1.17x0.33) - Tail LG=.213(5.41) .156 [3.96] Contact Spacing x .200 [5.08] Row Spacing