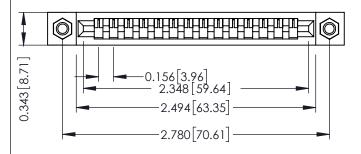

**Mounting Option** M3-0.5 Metric Threaded Inserts **Contact Detail** 

PC Tail .046x.013(1.17x0.33) - Tail LG=.213(5.41) .156 [3.96] Contact Spacing x .200 [5.08] Row Spacing