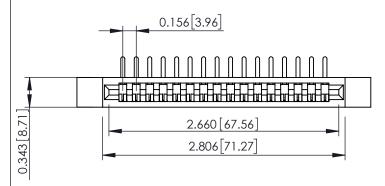

**Mounting Option Contact Detail** 

.128 (3.25) Dia. Side Mounting Holes 90 Degree Bend (Code 545 Contacts)

.156 [3.96] Contact Spacing x .200 [5.08] Row Spacing