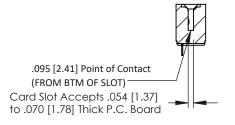

**Mounting Option Contact Detail** 

.128 (3.25) Dia. Side Mounting Holes 90 Degree Bend (Code 545 Contacts)

.156 [3.96] Contact Spacing x .200 [5.08] Row Spacing