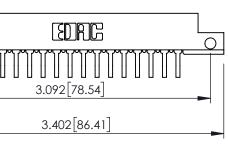

## **See Accompanying Pages for:**

- **Contact Bend Details**
- **Mounting Options**

**SECTION A-A** 

307 / 357 Card Edge Connector Part Number: 357-016-558-112

YOUR CONNECTION TO QUALITY & SERVICE

| ACAD REFERENCE NO. 307 ENG MASTER |                         |
|-----------------------------------|-------------------------|
| DRAWN: J.LEE                      | DATE: <b>AUG. 11/09</b> |
| CHECKED:                          | DATE:                   |
| SCALE: NTS                        | SHEET 1 OF 3            |
| DRAWING NUMBER                    | ISSUE                   |
| 307 Assembly                      | 1                       |