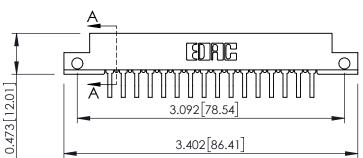

## **See Accompanying Pages for:**

- **Contact Bend Details**
- **Mounting Options**

**SECTION A-A** 

307 / 357 Card Edge Connector Part Number: 357-016-558-112

YOUR CONNECTION TO QUALITY & SERVICE

| ACAD REFERENCE NO. 307 ENG MASTER |                         |
|-----------------------------------|-------------------------|
| DRAWN: J.LEE                      | DATE: <b>AUG. 11/09</b> |
| CHECKED:                          | DATE:                   |
| SCALE: NTS                        | SHEET 1 OF 3            |
| DRAWING NUMBER                    | ISSUE                   |
| 307 Assembly                      | 1                       |