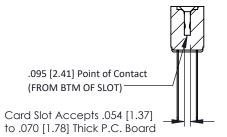

**Mounting Option** .156 (3.96) Dia. Mounting Holes **Contact Detail** 

Wire Wrap .046x.013(1.17x0.33) - Tail LG=.708(17.98) .156 [3.96] Contact Spacing x .200 [5.08] Row Spacing





## **See Accompanying Pages for:**

- **Contact Bend Details**
- **Mounting Options**

## SECTION A-A



| 307 / 357 Card Edge Connector |                                                                   |    |  |
|-------------------------------|-------------------------------------------------------------------|----|--|
| Part Number: 357-022-540-20   |                                                                   | DF |  |
| Fan Number. 337-022-340-20    | 04                                                                | СН |  |
| COOO EDAC INC                 | THESE DRAWINGS AND SPECIFICATIONS ARE THE PROPERTY OF EDAC INCAND | SC |  |
| CANADA TORONTO, ONTARIO       | SHALL NOT BE REPRODUCED, OR COPIED OR USED AS THE BASIS FOR THE   | DR |  |

YOUR CONNECTION TO QUALITY & SERVICE

| ctor