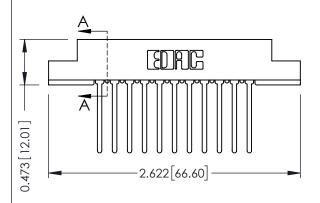

## SECTION A-A

| 307 / 357 Card Edge Connector |                                                                   |    |  |
|-------------------------------|-------------------------------------------------------------------|----|--|
| Part Number: 357-022-540-20   |                                                                   | DF |  |
| Fan Number. 337-022-340-20    | 04                                                                | СН |  |
| COOO EDAC INC                 | THESE DRAWINGS AND SPECIFICATIONS ARE THE PROPERTY OF EDAC INCAND | SC |  |
| CANADA TORONTO, ONTARIO       | SHALL NOT BE REPRODUCED, OR COPIED OR USED AS THE BASIS FOR THE   | DR |  |