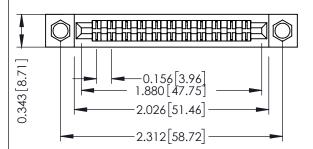

**Mounting Option** .156 (3.96) Dia. Mounting Holes **Contact Detail** 

Wire Wrap .046x.013(1.17x0.33) - Tail LG=.708(17.98) .156 [3.96] Contact Spacing x .200 [5.08] Row Spacing