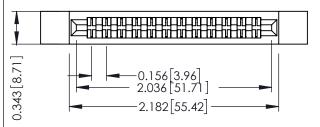

**Mounting Option** 

**Contact Detail** 

.128 (3.25) Dia. Side Mounting Holes Extender Board Bend (Code 500 Contacts) .156 [3.96] Contact Spacing x .200 [5.08] Row Spacing