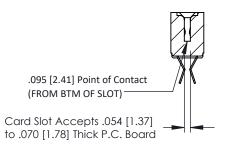

**Mounting Option** 

**Contact Detail** 

.128 (3.25) Dia. Side Mounting Holes Extender Board Bend (Code 500 Contacts) .156 [3.96] Contact Spacing x .200 [5.08] Row Spacing