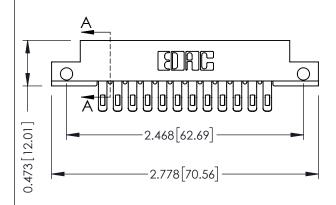

## SECTION A-A

| 307 / 357 Card Edge Connector<br>Part Number: 357-024-555-212 |      |     |                                      |  |
|---------------------------------------------------------------|------|-----|--------------------------------------|--|
|                                                               | EDAC | INC | THESE DRAWINGS A<br>ARE THE PROPERTY |  |