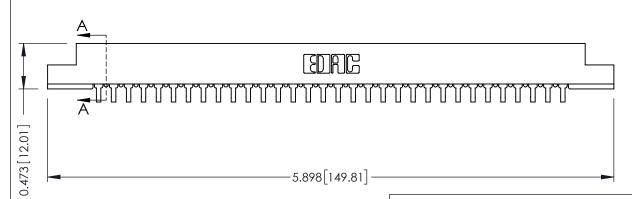

## SECTION A-A

## **See Accompanying Pages for:**

- Contact Bend Details
- Mounting Options

307 / 357 Card Edge Connector Part Number: 357-032-559-108

EDAC INC TORONTO, ONTARIO CANADA

YOUR CONNECTION TO QUALITY & SERVICE