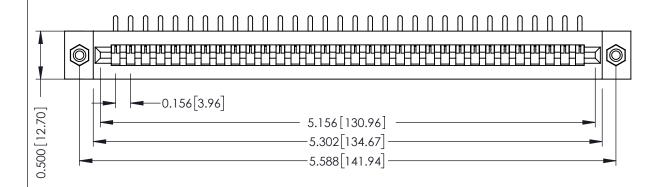

Mounting Option
#4-40 Unified Threaded Inserts

**Contact Detail** 

90 Degree Bend (Code 522 and 540 Contacts)

.156 [3.96] Contact Spacing x .200 [5.08] Row Spacing

THIS IS A C.A.D. GENERATED DRAWING

133UL NUMBER

## **See Accompanying Pages for:**

- Contact Bend Details
- Mounting Options

307 / 357 Card Edge Connector Part Number: 357-032-559-108

EDAC INC TORONTO, ONTARIO CANADA

YOUR CONNECTION TO QUALITY & SERVICE