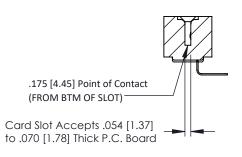

Mounting Option
#4-40 Unified Threaded Inserts

**Contact Detail** 

90 Degree Bend (Code 522 and 540 Contacts)

.156 [3.96] Contact Spacing x .200 [5.08] Row Spacing

THIS IS A C.A.D. GENERATED DRAWING

133UL NUMBER