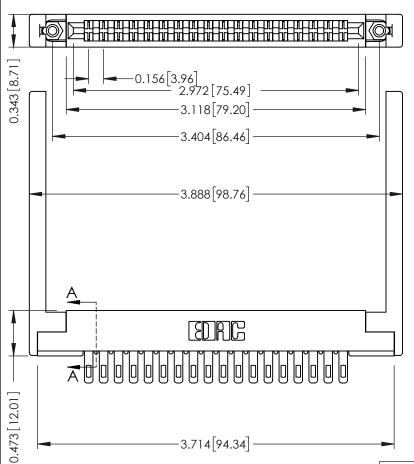

**Mounting Option** .344 (8.74) Offset Card Guides **Contact Detail** 

Wire Hole .087x.013(2.21x0.33) - Tail LG .282(7.16) .156 [3.96] Contact Spacing x .200 [5.08] Row Spacing

SECTION A-A

.095 [2.41] Point of Contact

(FROM BTM OF SLOT)

Card Slot Accepts .054 [1.37] to .070 [1.78] Thick P.C. Board

**See Accompanying Pages for:** 

- **Contact Bend Details**
- **Mounting Options**

307 / 357 Card Edge Connector Part Number: 357-036-400-268